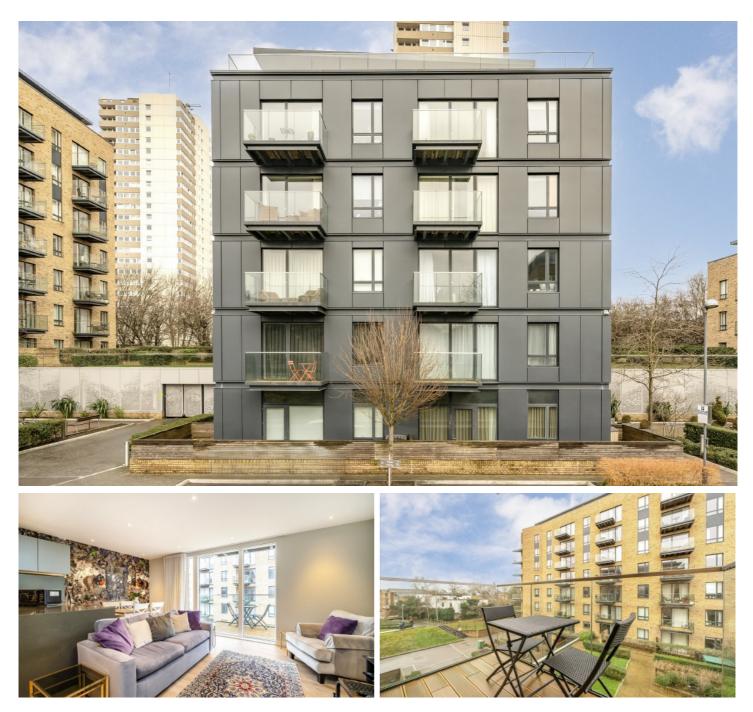

## Heritage Place, TW8

Within the secure and gated Heritage Walk and alongside the dramatic buildings of The London Museum of Water & Steam. A stunning and superbly presented 2nd floor two double bedroom apartment with circa 900 sq ft of accommodation, a sunny west facing balcony, and secure underground parking.

Heritage Walk is superbly placed only moments from Kew Bridge Overground station, wonderful riverside walks along the Thames Path, with a great selection of Gastro Pubs, and the useful Kew Retail Park with a large Marks and Spencers just beyond.

• Two Double Bedrooms • En-Suite Shower • Sunny Reception Room • Fully Equipped Kitchen • West Facing Balcony • Secure Underground Parking •

£625,000