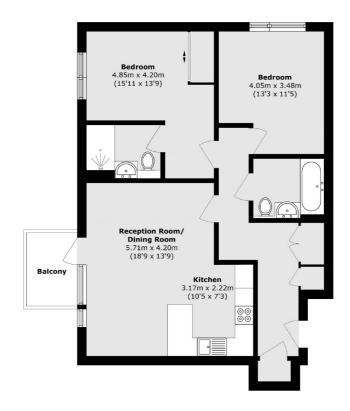

## FLETCHERS ESTATE AGENTS

Total area (approx.): 82.8 sq. m (891.2 sq. ft) Balcony area (approx.): 4.0 sq. m (43.0 sq. ft)

Fletchers Chiswick Turnham Green Sales 58 Turnham Green Terrace, London, W4 1QP 020 8987 3000 chiswicksales@fletcherestates.com