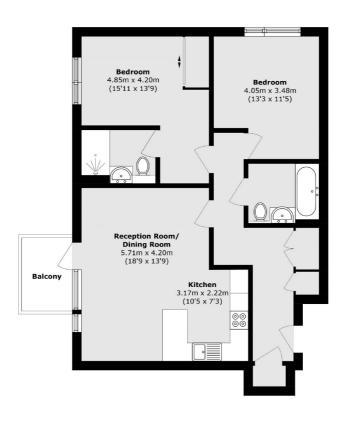

## FLETCHERS

**ESTATE AGENTS** 

Total area (approx.): 82.8 sq. m (891.2 sq. ft) Balcony area (approx.): 4.0 sq. m (43.0 sq. ft)

Fletchers Chiswick Turnham Green Sales 58 Turnham Green Terrace, London, W4 1QP 020 8987 3000 chiswicksales@fletcherestates.com