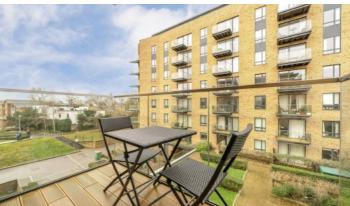

## Heritage Place, TW8

£650,000

Within the secure and gated Heritage Walk and alongside the dramatic buildings of The London Museum of Water & Steam. A stunning and superbly presented 2nd floor two double bedroom apartment with circa 900 sq ft of accommodation, a sunny west facing balcony, and secure underground parking.

• Two Double Bedrooms • En-Suite Shower • Sunny Reception Room • Fully Equipped Kitchen • West Facing Balcony • Secure Underground Parking •