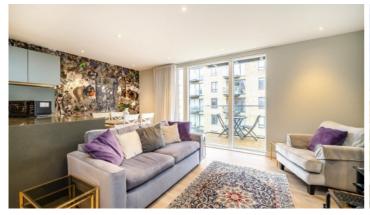

## Heritage Place, TW8

£650,000

Within the secure and gated Heritage Walk and alongside the dramatic buildings of The London Museum of Water & Steam. A stunning and superbly presented 2nd floor two double bedroom apartment with circa 900 sq ft of accommodation, a sunny west facing balcony, and secure underground parking.

• Two Double Bedrooms • En-Suite Shower • Sunny Reception Room • Fully Equipped Kitchen • West Facing Balcony • Secure Underground Parking •