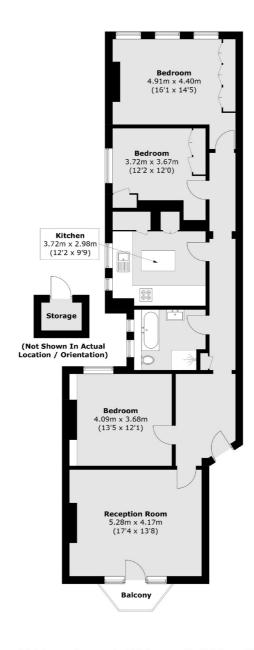

## **ESTATE AGENTS**

Total area (approx.): 110.6 sq. m (1,190.5 sq. ft) Storage area (approx.): 1.9 sq. m (20.4 sq. ft) Balcony area (approx.): 2.2 sq. m (23.7 sq. ft)

Fletchers Chiswick Turnham Green Sales 58 Turnham Green Terrace, London, W4 1QP 020 8987 3000 chiswicksales@fletcherestates.com