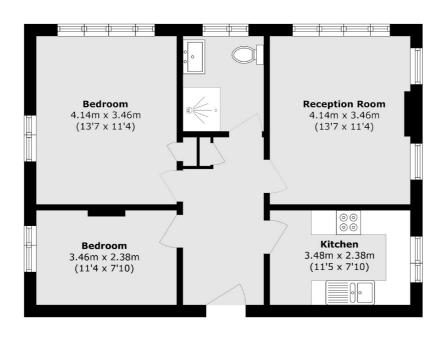

## Heathfield Terrace, W4

£499,950

A spacious two bedroom apartment within the prestigious Heathfield Court, a red brick style mansion block in the heart of Chiswick. Set on the first floor with lift access and secure entry system. The flat consists of two well sized double bedrooms, a separate kitchen and a large reception room with the added benefit of a Garage included as well as a right to park off street within the development. The service charge includes heating/hot water for which the latest cost is £1212 a year.

## FLETCHERS

**ESTATE AGENTS** 

Total area (approx.): 60.9 sq. m (655.5 sq. ft)

Fletchers Chiswick Turnham Green Sales 58 Turnham Green Terrace, London, W4 1QP 020 8987 3000 chiswicksales@fletcherestates.com