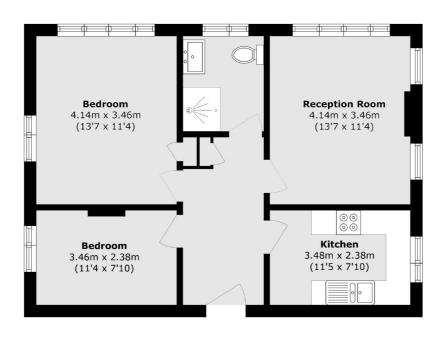

## Heathfield Terrace, W4

£545,000

A spacious two bedroom apartment within the prestigious Heathfield Court, a red brick style mansion block in the heart of Chiswick. Set on the first floor with lift access and secure entry system. The flat consists of two well sized double bedrooms, a separate kitchen and a large reception room with the added benefit of a Garage included as well as a right to park off street within the development. The service charge includes heating/hot water for which the latest cost is £1212 a year.

## FLETCHERS

**ESTATE AGENTS** 

Total area (approx.): 60.9 sq. m (655.5 sq. ft)

Fletchers Chiswick Turnham Green Sales 58 Turnham Green Terrace, London, W4 1QP 020 8987 3000 chiswicksales@fletcherestates.com