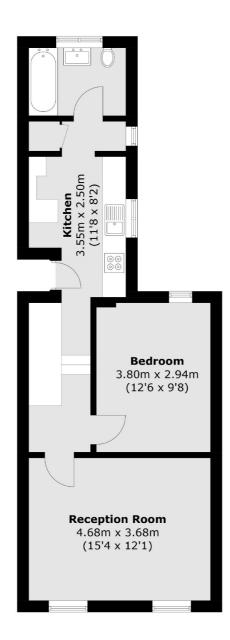

## FLETCHERS ESTATE AGENTS

Total area (approx.): 51.3 sq. m (552.2 sq. ft)

Fletchers Chiswick Turnham Green Sales 58 Turnham Green Terrace, London, W4 1QP 020 8987 3000 chiswicksales@fletcherestates.com