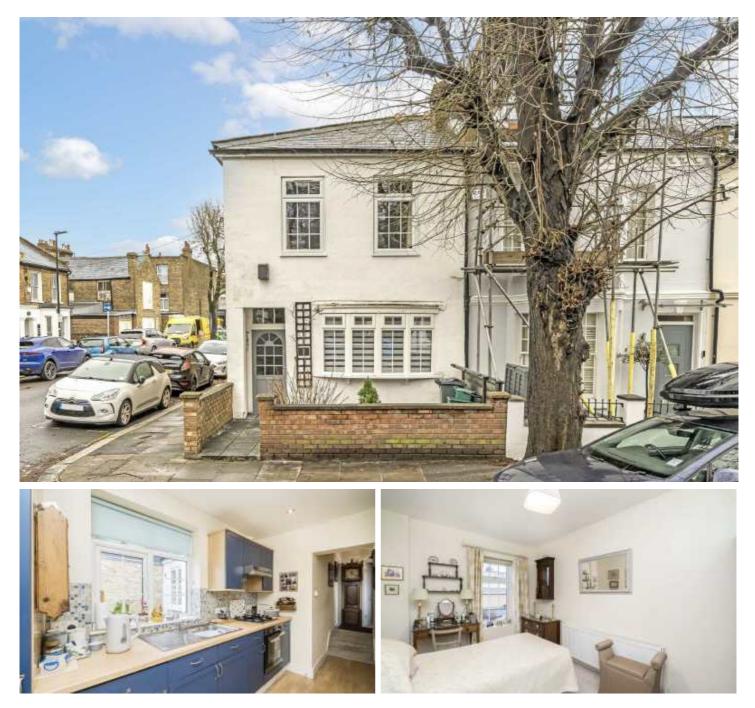

## Dale Street, W4

£475,000

Located in the heart of the Glebe Estate is this one bedroom apartment offering a large reception room, separate kitchen, with the benefit of no onward chain. Perfect for first time buyers or investors.

Dale Street is only 200 metres from the numerous shops and restaurants along both Chiswick High road and Turnham Green tube station.

 Glebe Estate • One Bedroom Apartment • Top Floor • Chiswick High Road • No Onward Chain • Close to Tube Station •