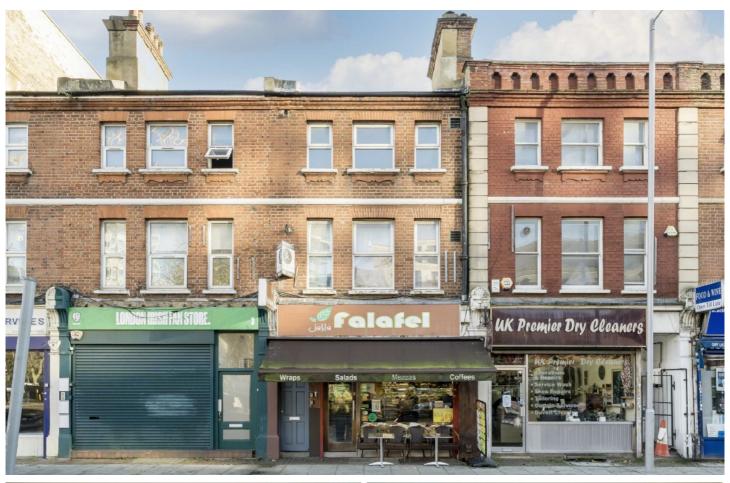

## Stile Hall Parade, W4

£375,000

A split level apartment, occupying the upper floors with two double bedrooms and offered with no onward chain.

Stile Hall Parade is located close to Kew Bridge Station whilst Gunnersbury Station is a short walk. There are plenty of shops, cafes and restaurants within walking distance. The A4/M4 offer easy access in and out of London.

• No Onward Chain • Split Level Apartment • Occupying the Upper Floors • Close to the River Thames • Strand on the Green • Riverside