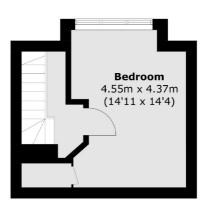

## **ESTATE AGENTS**

**Second Floor** 

**Third Floor** 

**First Floor** 

Total area (approx.): 59.5 sq. m (640.4 sq. ft)

Fletchers Chiswick Turnham Green Sales 58 Turnham Green Terrace, London, W4 1QP 020 8987 3000 chiswicksales@fletcherestates.com