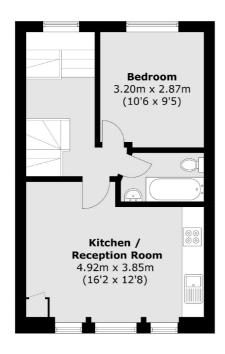

## **ESTATE AGENTS**

**Second Floor** 

**Third Floor** 

**First Floor** 

Total area (approx.): 59.5 sq. m (640.4 sq. ft)

Fletchers Chiswick Turnham Green Sales 58 Turnham Green Terrace, London, W4 1QP 020 8987 3000 chiswicksales@fletcherestates.com