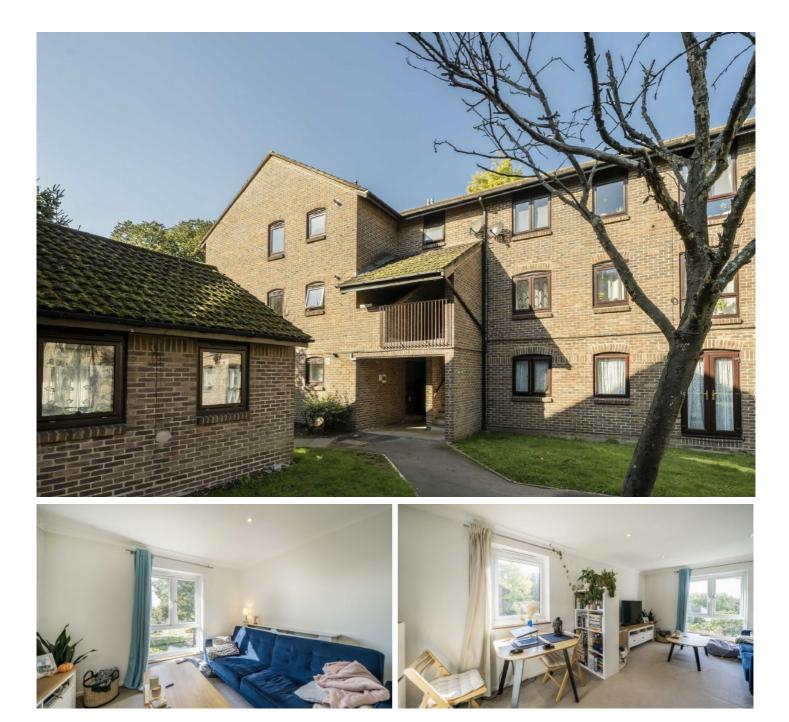

## Anstice Close, W4

£340,000

A light and airy second floor one bedroom flat in a purpose-built development in this calm residential enclave. The flat features a sunny dual-aspect reception room and unallocated off-street parking.

Anstice Close is a peaceful purpose built development alongside the River Thames within a quarter of a mile of the A316 and A4 and within half a mile of Chiswick overground station.

• Double Bedroom • Purpose Built Development • Fitted Wardrobes • Additional Storage • Off-Street Parking • Chain Free •