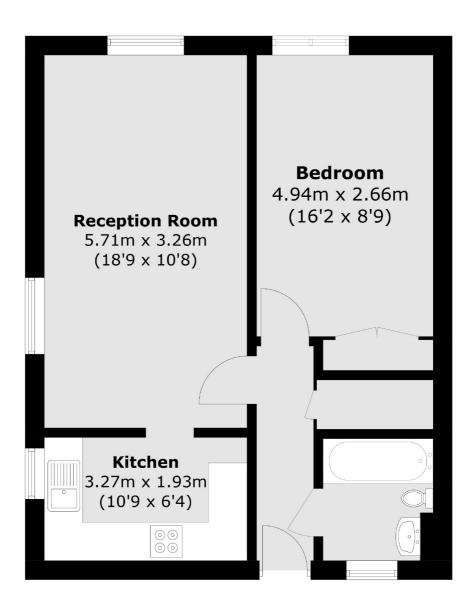

## FLETCHERS ESTATE AGENTS

Total area (approx.): 48.2 sq. m (518.8 sq. ft)

Fletchers Chiswick Turnham Green Sales 58 Turnham Green Terrace, London, W4 1QP 020 8987 3000 chiswicksales@fletcherestates.com