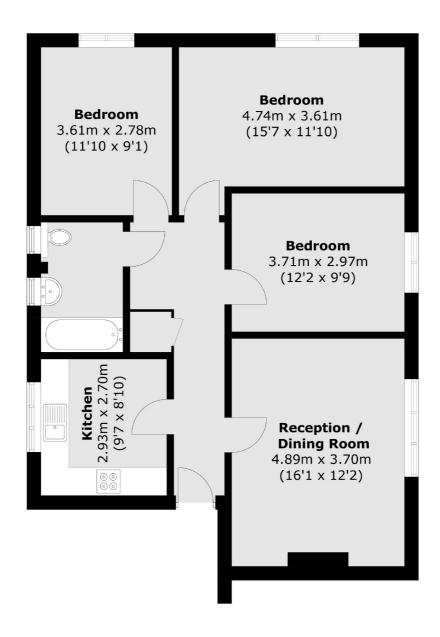

## Barrowgate Road, W4

£625,000

A superbly located ground floor apartment with three double bedrooms, separate eat in kitchen and large family bathroom. The property has a spacious footprint and plenty of natural light from triple aspect windows. Further benefits include two separate private storage units, extended lease and no onward chain.

## **ESTATE AGENTS**

Total area (approx.): 80.9 sq. m (870.8 sq. ft)

Fletchers Chiswick Turnham Green Sales 58 Turnham Green Terrace, London, W4 1QP 020 8987 3000 chiswicksales@fletcherestates.com

Energy Rating: C. We aim to make our particulars both accurate and reliable. However they are not guaranteed; nor do they form part of an offer or contract. If you require clarification on any points then please contact us, especially if you're traveling some distance to view. Please note that appliances and heating systems have not been tested and therefore no warranties can be given as to their good working order.