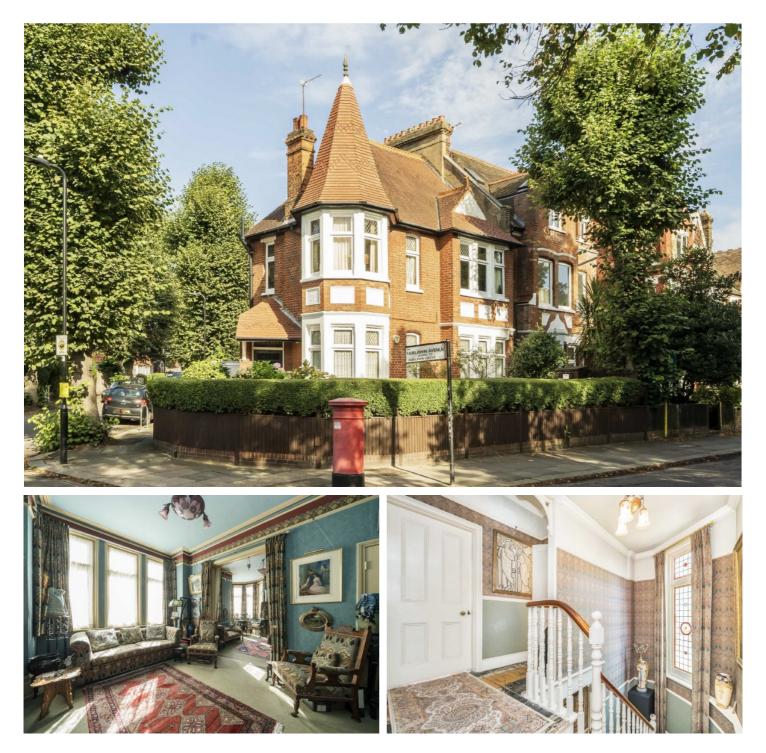

## Acton Lane, W4

£1,300,000

A truly unique and charming home filled with interesting and original features everywhere you turn. This end of terrace corner plot comes with an impressive double reception room, separate dining room and kitchen. Upstairs includes three double bedrooms, and further potential to extend into the spacious loft. There is off street parking at the front, and a West facing private garden.

A truly unique and charming home filled with interesting and original features everywhere you turn. This end of terrace corner plot comes with an impressive double reception room, separate dining room and kitchen. Upstairs includes three double bedrooms, and further potential to extend into the spacious loft. There is off street parking at the front, and a West facing private garden. Directly overlooking Acton Green, a very central location within easy reach of the boutique shops, pubs and eateries in Chiswick High Road and Turnham Green. Chiswick Park station is less than 100 meters down the road.

- End of Terrace Unique Original Features Three Bedrooms •
- Three Reception Rooms Off Street Parking Potential to Extend •