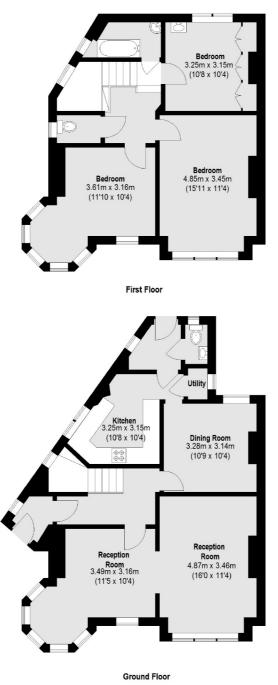

## FLETCHERS ESTATE AGENTS

Total area (approx.): 123.69 sq. m (1331 Sq. ft)

Fletchers Chiswick Turnham Green Sales 58 Turnham Green Terrace London W4 1QP 020 8987 3000 chiswicksales@fletcherestates.com

Energy Rating: We aim to make our particulars both accurate and reliable. However they are not guaranteed; nor do they form part of an offer or contract. If you require clarification on any points then please contact us, especially if you're traveling some distance to view. Please note that appliances and heating systems have not been tested and therefore no warranties can be given as to their good working order