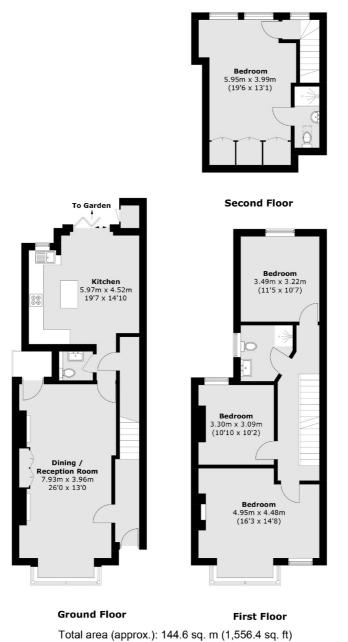

• Four Bedrooms • Two Bathrooms • Double Reception Room • Separate Kitchen • Landscaped Garden • Victorian Features •

£1,599,950

## FLETCHERS ESTATE AGENTS

External Cupboard: 0.7 sq. m (7.5 sq. ft)

Fletchers Chiswick Turnham Green Sales 58 Turnham Green Terrace, London, W4 1QP 020 8987 3000 chiswicksales@fletcherestates.com

Energy Rating: D. We aim to make our particulars both accurate and reliable. However they are not guaranteed; nor do they form part of an offer or contract. If you require clarification on any points then please contact us, especially if you're traveling some distance to view. Please note that appliances and heating systems have not been tested and therefore no warranties can be given as to their good working order.