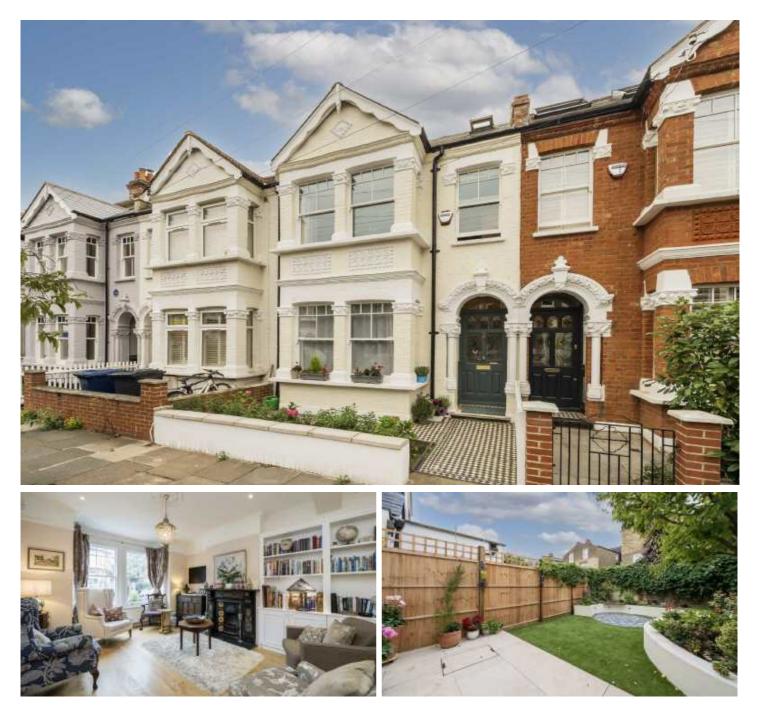

## St. Albans Avenue, W4

A newly refurbished four bedroom Victorian family home in immaculate condition throughout, with features including cornissing, wood flooring, sash windows and original fireplaces. A double reception leads through to a modern eat-in kitchen and newly landscaped rear garden. There is further potential to extend (STPP).

St Albans Avenue is a popular quiet tree lined residential road on the borders of Bedford Park, with both Turnham Green and Chiswick Park tube stations approximately a quarter of a mile away, and plenty of amenities available at Chiswick High Road and Turnham Green Terrace.

• Four Bedrooms • Two Bathrooms • Double Reception Room • Separate Kitchen • Landscaped Garden • Victorian Features •

£1,599,950