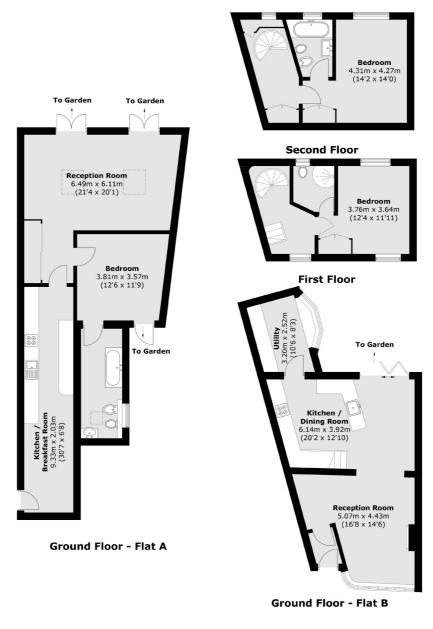

## FLETCHERS ESTATE AGENTS

Total area (approx.): 171.4 sq. m (1,844.9 sq. ft)

Fletchers Chiswick Turnham Green Sales 58 Turnham Green Terrace, London, W4 1QP 020 8987 3000 chiswicksales@fletcherestates.com