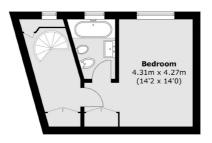

## **ESTATE AGENTS**

**Ground Floor - Flat B** 

Total area (approx.): 98.6 sq. m (1,061.3 sq. ft)

Fletchers Chiswick Turnham Green Sales 58 Turnham Green Terrace, London, W4 1QP 020 8987 3000 chiswicksales@fletcherestates.com