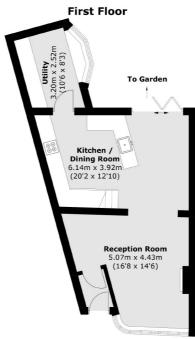

## Devonshire Passage, W4

£950,000

A beautiful mews house offering an open plan living/ kitchen leading to a secluded courtyard, with two bedrooms on the upper floors, both with their own bathrooms. Benefiting with no onward chain and off street parking.

• Freehold House • Utility Room • Off Street Parking • Two Bathrooms • No Onward Chain • Glebe Estate •

## **ESTATE AGENTS**

**Ground Floor - Flat B** 

Total area (approx.): 98.6 sq. m (1,061.3 sq. ft)

Fletchers Chiswick Turnham Green Sales 58 Turnham Green Terrace, London, W4 1QP 020 8987 3000 chiswicksales@fletcherestates.com