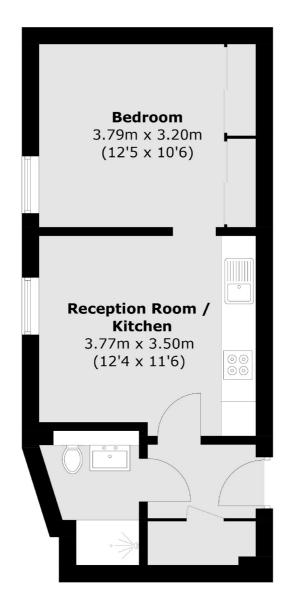

## FLETCHERS ESTATE AGENTS

Total area (approx.): 33.9 sq. m (364.9 sq. ft)

Fletchers Chiswick Turnham Green Sales 58 Turnham Green Terrace, London, W4 1QP 020 8987 3000 chiswicksales@fletcherestates.com