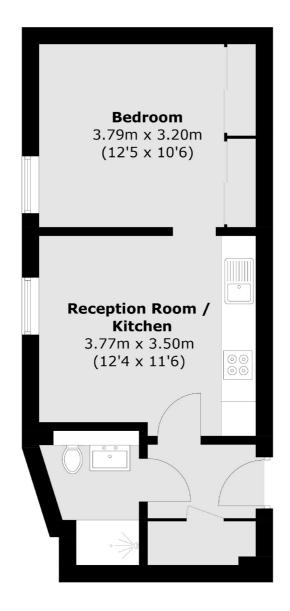

## FLETCHERS ESTATE AGENTS

Total area (approx.): 33.9 sq. m (364.9 sq. ft)

Fletchers Chiswick High Road Sales 86 Chiswick High Road, Chiswick, London, W4 1SY 020 8987 3000 chiswicksales@fletcherestates.com