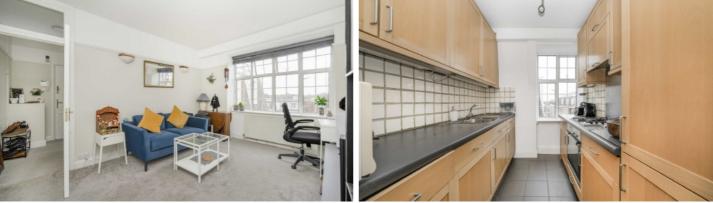

## Heathfield Terrace, W4

A spacious one bedroom flat on the top floor of the popular and extremely well run Heathfield Court development, with lift access and plenty of storage throughout. Benefitting from great natural light from south and west-facing windows.

# Kitchen 2.10m x 2.56m (6'11" x 8'5") S Reception 3.61m x 4.30m (11'10" x 14'1") S S S S S S S S S W S S S S S S Bedroom 4.69m x 3.17m (15'5" x 10'5")