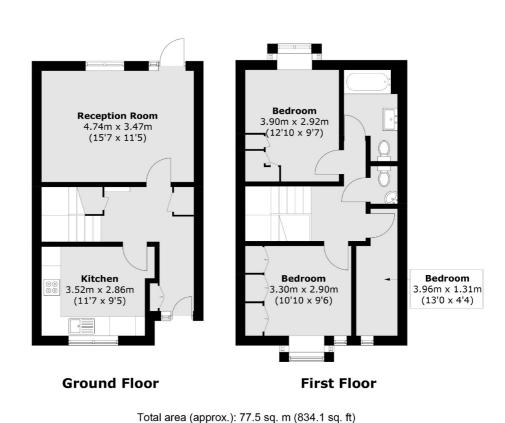

## Arnott Close, W4

£925,000

In this peaceful cul-de-sac only moments from Chiswick High Road. A superbly maintained and presented three bedroom modern town house, with a lovely sunny garden and residents parking. Highly regarded Belmont Primary School is also within very easy reach.

• Two Double Bedrooms • Study/Home Office • Bathroom/Guest WC • Fitted and Equipped Kitchen • Private Garden • Close to Belmont Primary •