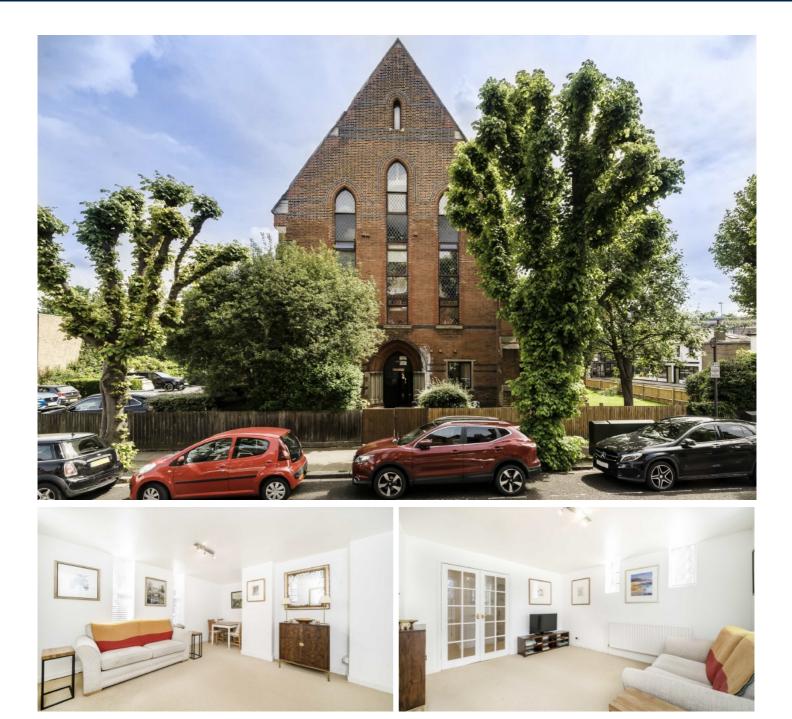

## **Stamford Brook Road, W6**

A ground floor one bedroom property located within the unique church conversion of St Marys Court. This home benefits from well proportioned rooms, featured windows and off street allocated parking.

Marys Court is situated just off Stamford Brook Road offering easy access to Stamford Brook tube station and the amenities of Chiswick High Road.

• Church Conversion • Off Street Parking • Ground Floor • Communal Garden • Great Transport Links • Chiswick High Street •

£399,999