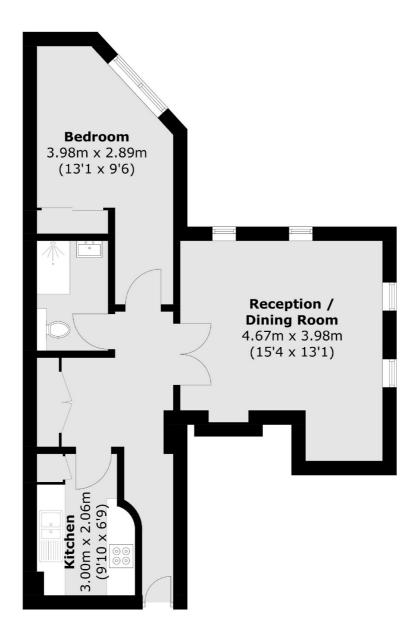

## FLETCHERS ESTATE AGENTS



## **Stamford Brook Road, W6**

A ground floor one bedroom property located within the unique church conversion of St Marys Court. This home benefits from well proportioned rooms, featured windows and off street allocated parking.

Marys Court is situated just off Stamford Brook Road offering easy access to Stamford Brook tube station and the amenities of Chiswick High Road.

• Church Conversion • Off Street Parking • Ground Floor • Communal Garden • Great Transport Links • Chiswick High Street •

£399,999

## FLETCHERS ESTATE AGENTS



Total area (approx.): 50.1 sq. m (539.3 sq. ft)

## Fletchers Chiswick High Road Sales 86 Chiswick High Road, Chiswick, London, W4 1SY 020 8987 3000 chiswicksales@fletcherestates.com

Energy Rating: E. We aim to make our particulars both accurate and reliable. However they are not guaranteed; nor do they form part of an offer or contract. If you require clarification on any points then please contact us, especially if you're traveling some distance to view. Please note that appliances and heating systems have not been tested and therefore no warranties can be given as to their good working order.