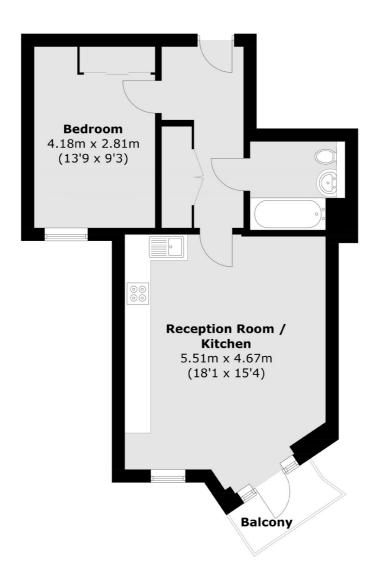

## FLETCHERS ESTATE AGENTS

Total area (approx.): 51.0 sq. m (548.9 sq. ft) Balcony area : 2.5 sq. m (26.9 sq. ft)

Fletchers Chiswick Turnham Green Sales 58 Turnham Green Terrace, London, W4 1QP 020 8987 3000 chiswicksales@fletcherestates.com