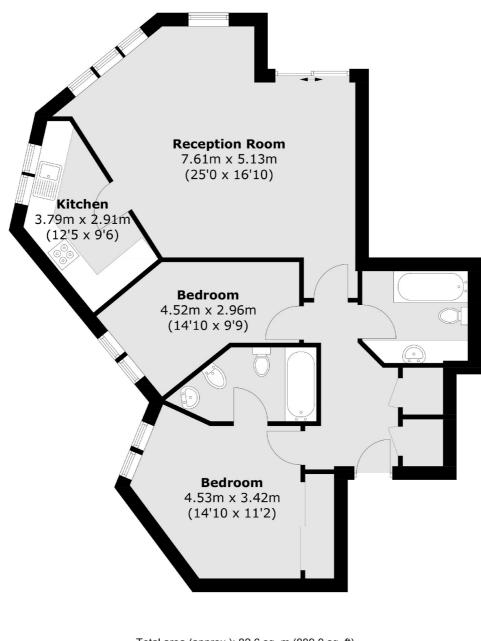

## FLETCHERS

**ESTATE AGENTS** 

Total area (approx.): 82.6 sq. m (889.0 sq. ft)

Fletchers Chiswick Turnham Green Sales 58 Turnham Green Terrace, London, W4 1QP 020 8987 3000 chiswicksales@fletcherestates.com