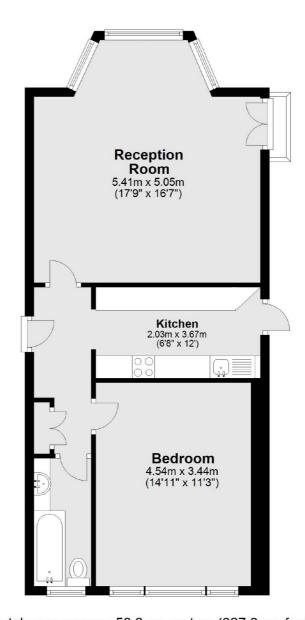

## FLETCHERS

**ESTATE AGENTS** 

Total area: approx. 58.3 sq. metres (627.8 sq. feet)

Fletchers Chiswick Turnham Green Sales 58 Turnham Green Terrace, London, W4 1QP 020 8987 3000 chiswicksales@fletcherestates.com