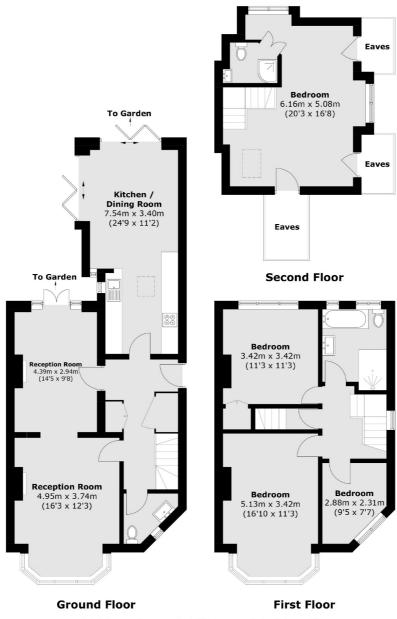

## **ESTATE AGENTS**

Total area (approx.): 148.5 sq. m (1,598.4 sq. ft) (Excluding Eaves)

Fletchers Chiswick Turnham Green Sales 58 Turnham Green Terrace, London, W4 1QP 020 8987 3000 chiswicksales@fletcherestates.com