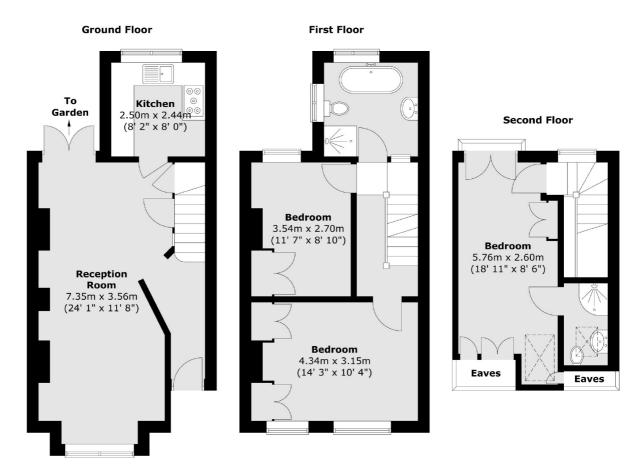

• Three Bedroom • Two Bathrooms • West Facing Garden • Ample Storage • Converted Loft • Residents Parking •

## **ESTATE AGENTS**

Total area (approx.): 92.9 sq. m (1000 sq. ft) (Excluding Eaves)

Fletchers Chiswick Turnham Green Sales 58 Turnham Green Terrace, London, W4 1QP 020 8987 3000 chiswicksales@fletcherestates.com