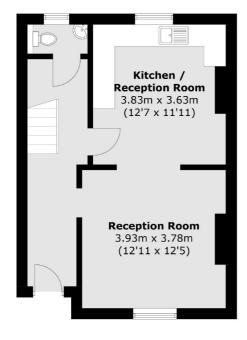

## FLETCHERS

**ESTATE AGENTS** 

**Ground Floor** 

First Floor

Total area (approx.): 84.2 sq. m (906.3 sq. ft)

Fletchers Chiswick Turnham Green Sales 58 Turnham Green Terrace, London, W4 1QP 020 8987 3000 chiswicksales@fletcherestates.com