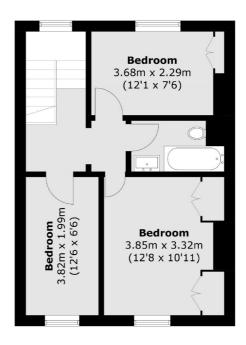

## Cambridge Road North, W4

£725,000

A charming three bedroom maisonette accessed by it's own private entrance and occupying the top two floors of an attractive period home. The raised ground floor has a large open-plan reception space with an eat-in kitchen, WC, period features and high ceilings throughout. Upstairs three bedrooms are accompanied by a family bathroom. A spacious private garden accessed via the side gate is also included.

## FLETCHERS

**ESTATE AGENTS** 

**Ground Floor** 

First Floor

Total area (approx.): 84.2 sq. m (906.3 sq. ft)

Fletchers Chiswick Turnham Green Sales 58 Turnham Green Terrace, London, W4 1QP 020 8987 3000 chiswicksales@fletcherestates.com