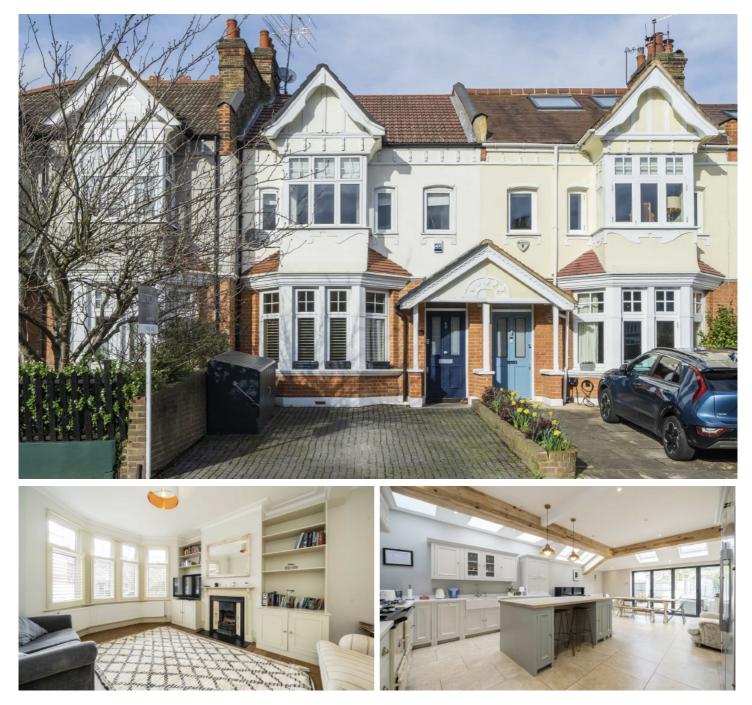

## **Grantham Road**, W4

A three bedroom family home that offers fantastic living space and further potential for growth into the loft. The bright, open plan kitchen/dining family room is perfect for entertaining, with a further separate reception room and a private garden.

No Onward Chain
Three Double Bedrooms
Private Garden
Extended Kitchen Dinner
Potential to Extend into the Loft
Off Street Parking

## £1,350,000