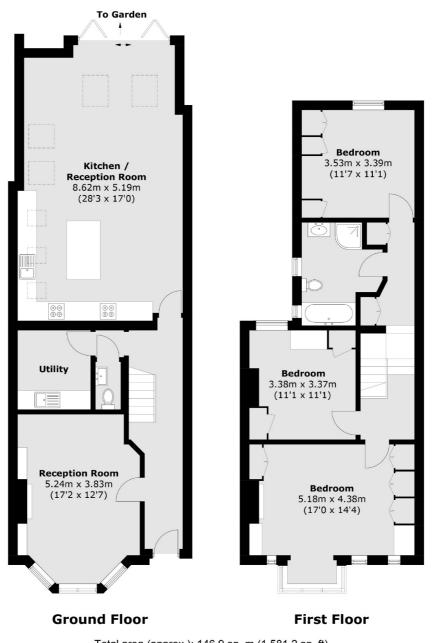

## **Grantham Road**, W4

A three bedroom family home that offers fantastic living space and further potential for growth into the loft. The bright, open plan kitchen/dining family room is perfect for entertaining, with a further separate reception room and a private garden.

No Onward Chain
Three Double Bedrooms
Private Garden
Extended Kitchen Dinner
Potential to Extend into the Loft
Off Street Parking