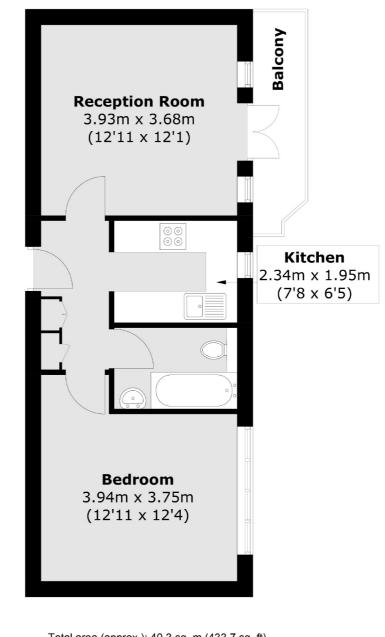

## FLETCHERS ESTATE AGENTS

Total area (approx.): 40.3 sq. m (433.7 sq. ft) Balcony area : 4.0 sq. m (43.0 sq. ft)

Fletchers Chiswick Turnham Green Sales 58 Turnham Green Terrace, London, W4 1QP 020 8987 3000 chiswicksales@fletcherestates.com