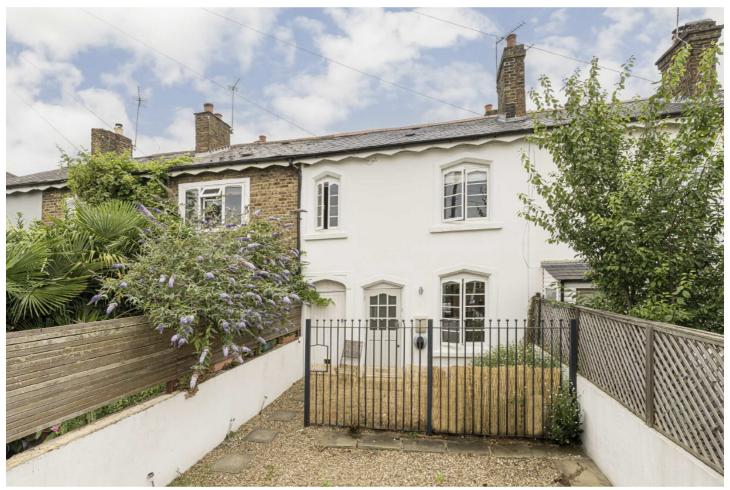

## **Rutland Road, TW2**

£2,600 PCM

This well presented/modernised two bedroom Victorian cottage is made up of a spacious front reception room and open plan kitchen/living area. Upstairs there are two good sized double bedrooms and to the rear there is a private paved courtyard garden and off-street parking to the front.

Rutland Road can be accessed from both Fourth Cross and Fifth Cross Road and is excellently located for a range of outstanding local schools. Strawberry Hill and Fulwell Stations are less than one mile away.

- Open Plan Two Double Bedrooms Courtyard Garden •
  Off-Street Parking Sought After Road Modern Finish •