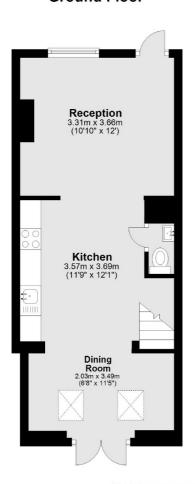

## **Ground Floor**

## **First Floor**

Total area: approx. 62.7 sq. metres (675.1 sq. feet)

Snellers Twickenham Lettings 64-66 Heath Road Twickenham TW1 4BX 020 8892 5678 twickenhamlettings@snellers.co.uk

Energy Rating: D We aim to make our particulars both accurate and reliable. However they are not guaranteed; nor do they form part of an offer or contract. If you require clarification on any points then please contact us, especially if you're traveling some distance to view. Please note that appliances and heating systems have not been tested and therefore no warranties can be given as to their good working order