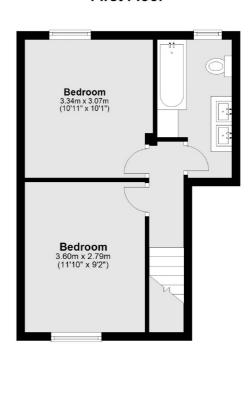

## **First Floor**

Total area: approx. 62.7 sq. metres (675.1 sq. feet)

Snellers Twickenham Lettings 64-66 Heath Road Twickenham TW1 4BX 020 8892 5678 twickenhamlettings@snellers.co.uk

Energy Rating: D We aim to make our particulars both accurate and reliable. However they are not guaranteed; nor do they form part of an offer or contract. If you require clarification on any points then please contact us, especially if you're traveling some distance to view. Please note that appliances and heating systems have not been tested and therefore no warranties can be given as to their good working order