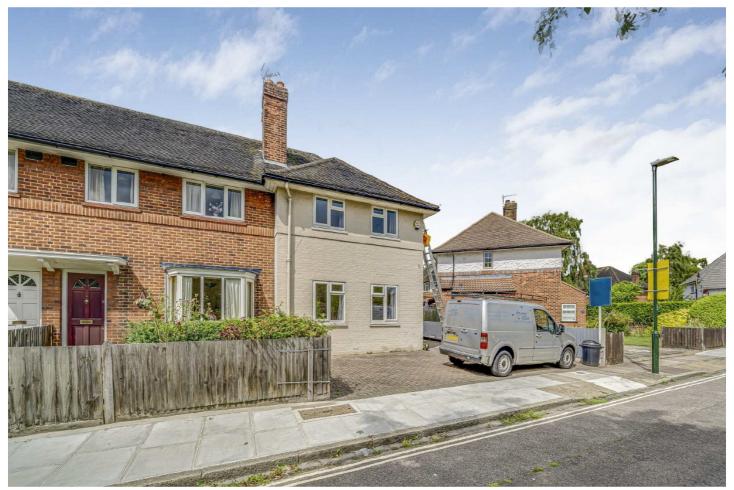

## SNELLERS ESTATE AGENTS

Glebe Side, TW1

£2,500 PCM

A three bedroom end of terrace family home providing an open plan kitchen dining room with direct access onto a well maintained garden with large outside storage and a separate reception room. The property further benefits from two bathrooms, off street parking for multiple cars and side access.

Glebe Side is located off of Chertsey Road and provides easy access to local amenities such as Twickenham station (0.5 miles) and Twickenham centre (0.8 miles).

- End of Terrace Three Bedrooms Two Bathrooms •
- Off Street Parking Good Transport Links Outside Storage •