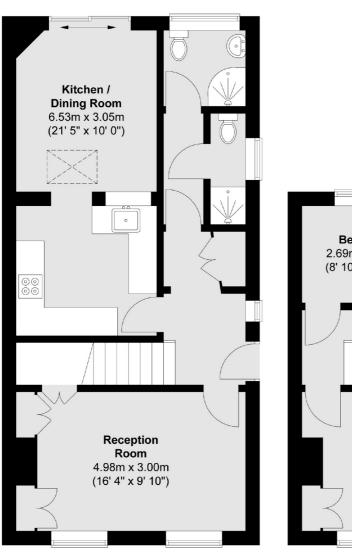

## SNELLERS ESTATE AGENTS

Glebe Side, TW1

£2,500 PCM

A three bedroom end of terrace family home providing an open plan kitchen dining room with direct access onto a well maintained garden with large outside storage and a separate reception room. The property further benefits from two bathrooms, off street parking for multiple cars and side access.

## **Ground Floor**

Bedroom
2.69m x 2.11m
(8' 10" x 6' 11")

Bedroom
3.81m x 2.16m
(12' 6" x 7' 1")

Bedroom
4.98m x 3.02m
(16' 4" x 9' 11")

Total area (approx.): 89.8 sq. m (967 sq. ft)

Snellers Twickenham Lettings 64-66 Heath Road Twickenham TW1 4BX 020 8892 5678 twickenhamlettings@snellers.co.uk