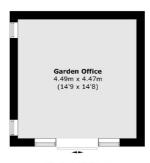

- Two-Bedroom Bungalow
  Beautifully Presented
  Off-Street Parking
- Garage Large Garden Garden Studio/Office •

Outbuilding

(Not shown in actual Location/Orientation)

**Ground Floor** 

Total area (approx.): 118.1 sq. m (1271.2 sq. ft) Outbuilding area (approx.): 20 sq. m (215.1 sq. ft)