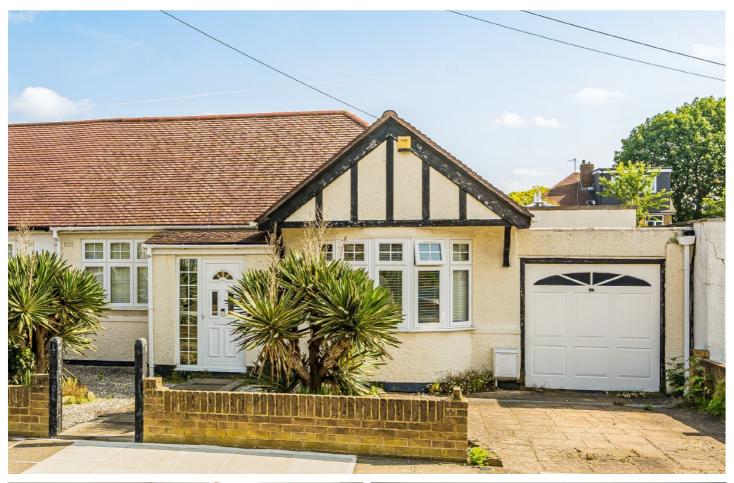

## **Sheringham Avenue, TW2**

£715,000

This beautifully presented two bedroom bungalow offers almost 1300 sq ft of versatile living space, complete with off-street parking, a garage and a substantial rear garden featuring a stylish, modern studio, ideal for use as a home office, business space or gym. There is also exciting potential to extend both upwards and outwards, subject to the usual planning consents making this a home you can grow into over time, or transform right away to suit your needs.

- Two-Bedroom Bungalow
  Beautifully Presented
  Off-Street Parking
- Garage Large Garden Garden Studio/Office •

Outbuilding

(Not shown in actual Location/Orientation)

**Ground Floor** 

Total area (approx.): 118.1 sq. m (1271.2 sq. ft) Outbuilding area (approx.): 20 sq. m (215.1 sq. ft)