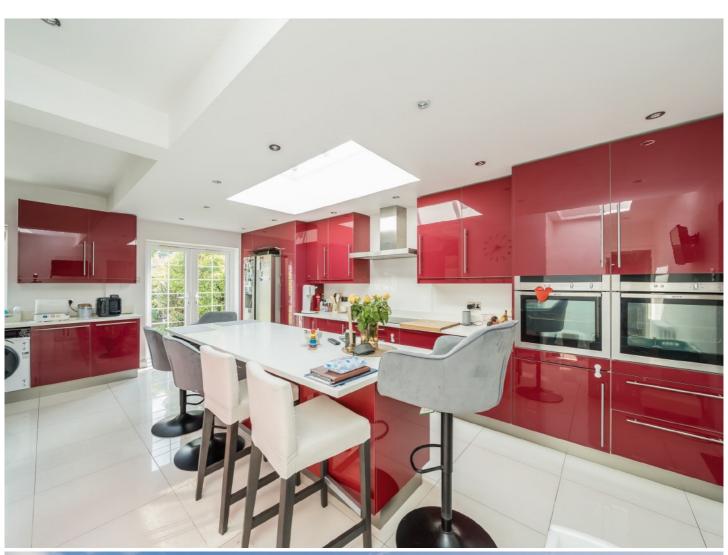

Internally, the property comprises two spacious double bedrooms positioned at the front, a sleek and modern family bathroom, and a generously sized reception room ideal for relaxing and entertaining. The layout flows seamlessly into a separate kitchen-diner complete with breakfast bar, offering an excellent social hub for everyday living. Both the reception room and kitchen-diner enjoy direct access to the garden.