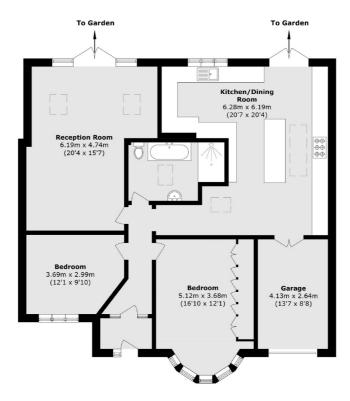

Internally, the property comprises two spacious double bedrooms positioned at the front, a sleek and modern family bathroom, and a generously sized reception room ideal for relaxing and entertaining. The layout flows seamlessly into a separate kitchen-diner complete with breakfast bar, offering an excellent social hub for everyday living. Both the reception room and kitchen-diner enjoy direct access to the garden.

- Two-Bedroom Bungalow
  Beautifully Presented
  Off-Street Parking
- Garage Large Garden Garden Studio/Office •

Outbuilding

(Not shown in actual Location/Orientation)

**Ground Floor** 

Total area (approx.): 118.1 sq. m (1271.2 sq. ft) Outbuilding area (approx.): 20 sq. m (215.1 sq. ft)