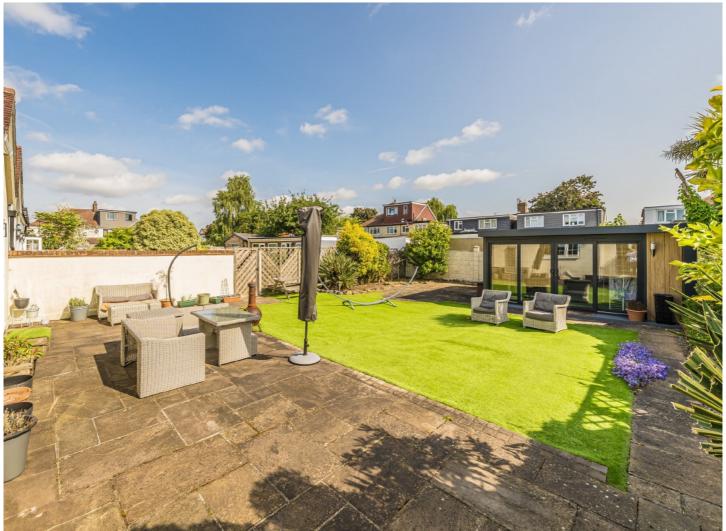

Outside, the large, well-maintained garden provides ample space for outdoor living, while the sleek garden studio adds exceptional flexibility for those working from home or seeking a dedicated fitness or hobby space.

- Two-Bedroom Bungalow
  Beautifully Presented
  Off-Street Parking
- Garage Large Garden Garden Studio/Office •

Outbuilding

(Not shown in actual Location/Orientation)

**Ground Floor** 

Total area (approx.): 118.1 sq. m (1271.2 sq. ft) Outbuilding area (approx.): 20 sq. m (215.1 sq. ft)