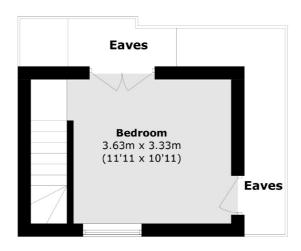

- One Bedroom House
  Freehold Property
  Immaculately Presented
- End of Terrace
  South West Facing Garden
  Over 600 Sq Ft

**First Floor** 

Total area (approx.): 57.1 sq. m (614.5 sq. ft) (Excluding Eaves)