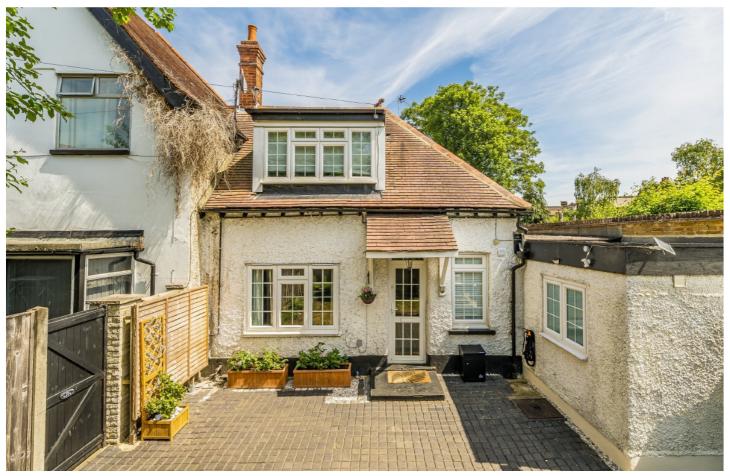

## Whitton Dene, TW3

£425,000

A rare opportunity to purchase a beautifully presented one-bedroom freehold house with its own private south-west facing garden, perfectly suited for first-time buyers, professionals, or investors looking for a stylish and well-located home.

- One Bedroom House
  Freehold Property
  Immaculately Presented
- End of Terrace
  South West Facing Garden
  Over 600 Sq Ft

**First Floor** 

Total area (approx.): 57.1 sq. m (614.5 sq. ft) (Excluding Eaves)