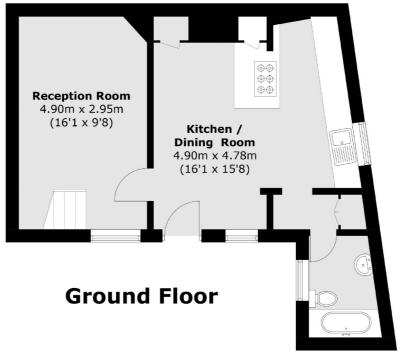

The property features a separate reception room filled with natural light, alongside a spacious kitchen diner that leads directly out to the garden, ideal for entertaining or unwinding in the evening sun. The modern bathroom is located on the ground floor, and upstairs, the generously sized double bedroom offers built-in storage and a peaceful retreat.