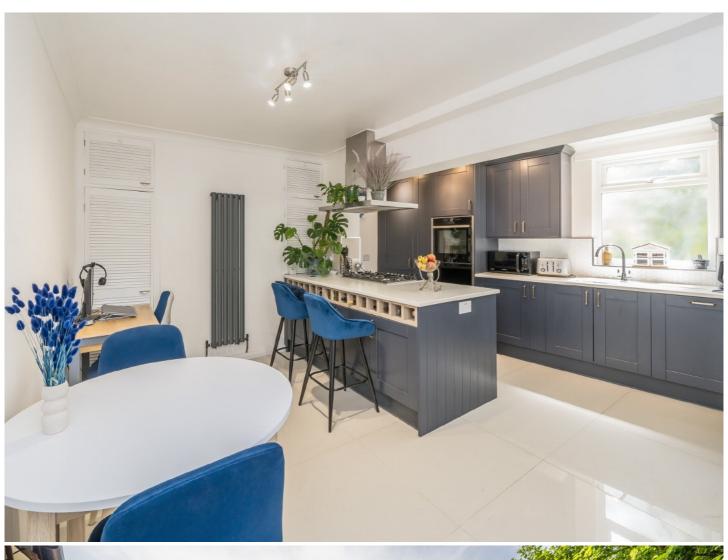

The property features a separate reception room filled with natural light, alongside a spacious kitchen diner that leads directly out to the garden, ideal for entertaining or unwinding in the evening sun. The modern bathroom is located on the ground floor, and upstairs, the generously sized double bedroom offers built-in storage and a peaceful retreat.