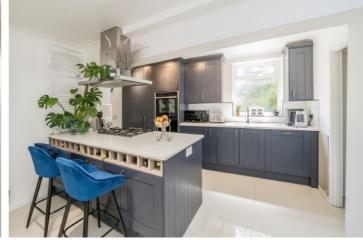

The property features a separate reception room filled with natural light, alongside a spacious kitchen diner that leads directly out to the garden, ideal for entertaining or unwinding in the evening sun. The modern bathroom is located on the ground floor, and upstairs, the generously sized double bedroom offers built-in storage and a peaceful retreat.