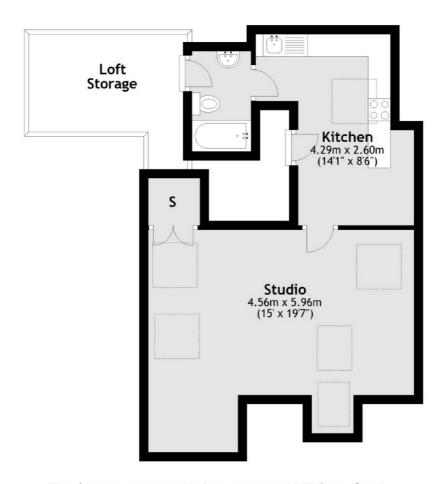

## Third Floor

Total area: approx. 41.6 sq. metres (447.8 sq. feet)

Snellers Twickenham Lettings 64-66 Heath Road Twickenham TW1 4BX 020 8892 5678 twickenhamlettings@snellers.co.uk

Energy Rating: D We aim to make our particulars both accurate and reliable. However they are not guaranteed; nor do they form part of an offer or contract. If you require clarification on any points then please contact us, especially if you're traveling some distance to view. Please note that appliances and heating systems have not been tested and therefore no warranties can be given as to their good working order