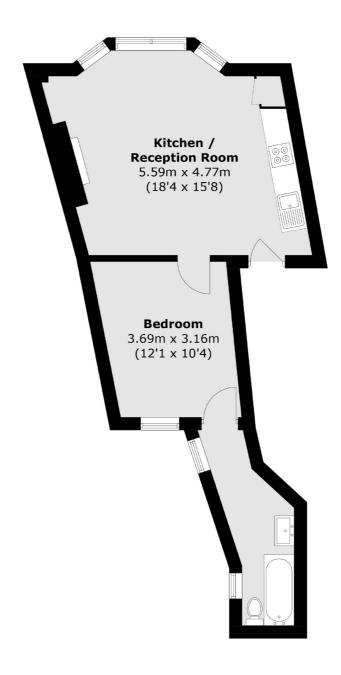

- One Double Bedroom Modern Bathroom Central Location •
  Period Features 0.2 Miles to Station No Onward Chain •

Total area (approx.): 41.5 sq. m ( 446.7 sq. ft)

Snellers Twickenham Sales 64-66 Heath Road Twickenham TW1 4BX 020 8892 5555 twickenhamsales@snellers.co.uk