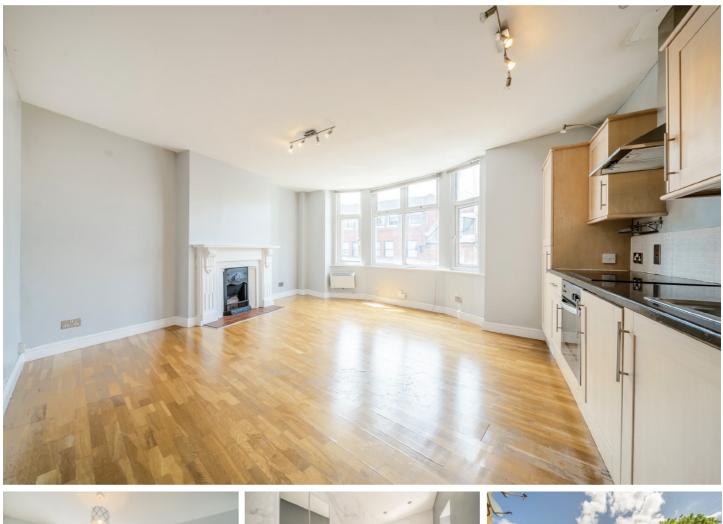

## London Road, TW1

Located in the heart of Twickenham, just a short walk from Twickenham Station and the high street, this first-floor period conversion apartment offers convenience, space, and character. The property features a spacious open-plan kitchen, living, and dining and a well-proportioned double bedroom with a private en-suite bathroom. Additional benefits include access to a shared outdoor decking area, perfect for enjoying warmer weather. An excellent opportunity for first-time buyers, investors, or those seeking a well-connected home in a sought-after location.

- One Double Bedroom Modern Bathroom Central Location •
  Period Features 0.2 Miles to Station Long Lease •

£315,000

Total area (approx.): 41.5 sq. m ( 446.7 sq. ft)

Snellers Twickenham Sales 64-66 Heath Road Twickenham TW1 4BX 020 8892 5555 twickenhamsales@snellers.co.uk