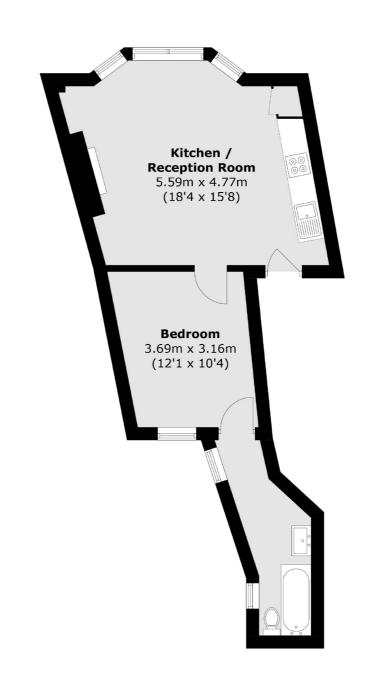

- One Double Bedroom Modern Bathroom Central Location •
  Period Features 0.2 Miles to Station Long Lease •

£315,000

Total area (approx.): 41.5 sq. m ( 446.7 sq. ft)

Snellers Twickenham Sales 64-66 Heath Road Twickenham TW1 4BX 020 8892 5555 twickenhamsales@snellers.co.uk