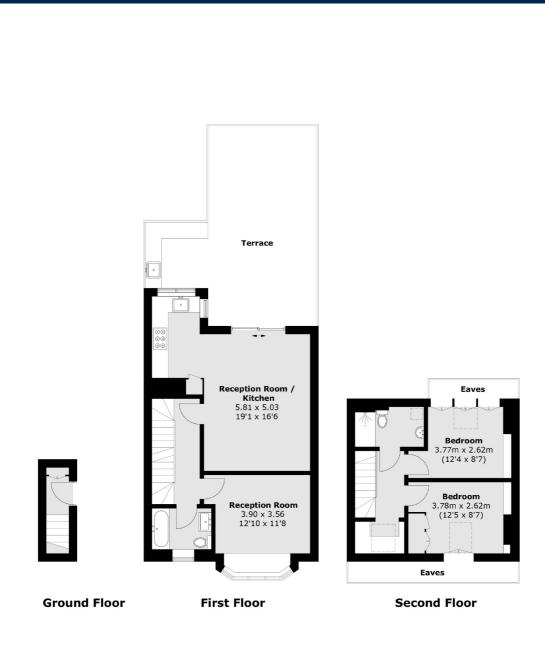

- Immaculately Presented 
  Three Double Bedrooms 
  Modern Kitchen
- Two Bathrooms 
  Large Roof Terrace 
  0.4 Miles to Fulwell Station

£2,995 PCM

Total area (approx.): 82.8 sq. m (891.3 sq. ft) (Excluding Eaves) Terrace: 35.5 sq. m (382.1 sq. ft)