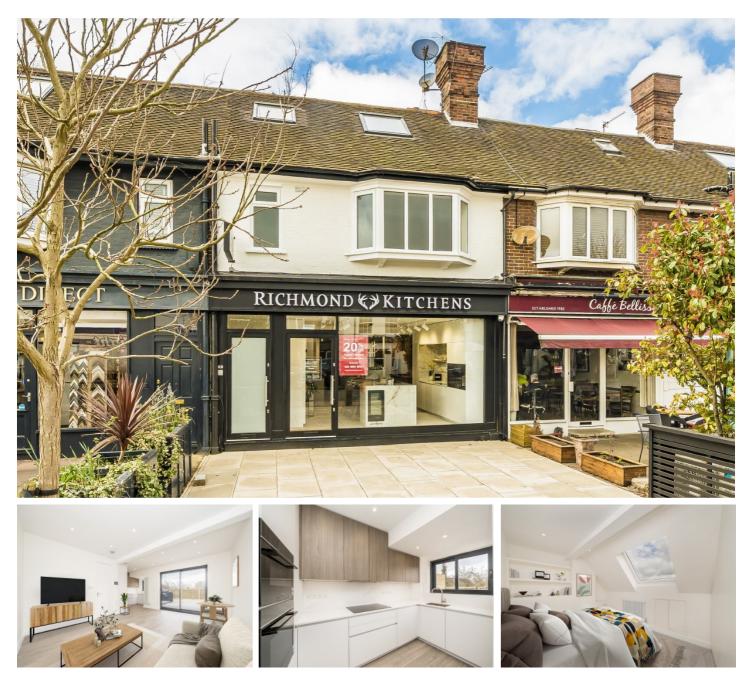

## Hampton Road, TW2

Experience contemporary living at its finest in this beautifully designed, brand new three-bedroom split-level apartment. Spanning two thoughtfully arranged floors, this stylish home offers an abundance of natural light and high-end finishes. Step outside to your private roof terrace a perfect retreat for morning coffee, evening drinks, or hosting guests while enjoying panoramic views.

This property is ideally situated on Hampton Road, less than a mile from Fulwell Station and just 0.6 miles from Strawberry Hill Station. The property is also within close proximity to excellent schools, including Waldegrave Girls' School, just 0.2 miles away.

- Immaculately Presented 
  Three Double Bedrooms 
  Modern Kitchen
- Two Bathrooms 
  Large Roof Terrace 
  0.4 Miles to Fulwell Station

£2,995 PCM

Total area (approx.): 82.8 sq. m (891.3 sq. ft) (Excluding Eaves) Terrace: 35.5 sq. m (382.1 sq. ft)