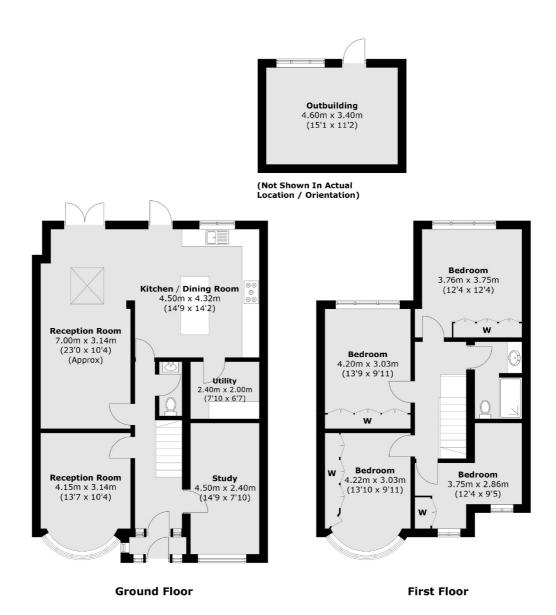

## Pembridge Avenue, TW2

£3,200 PCM

This stunning family home has recently been extensively refurbished throughout and offers ample living space. The ground floor provides two reception rooms and an impressive kitchen/living/dining room. On the first floor there are four generous sized bedrooms and a family bathroom. To the rear there is a 60ft (approx) private garden with an outbuilding for storage and to the front there is a driveway providing parking for two or three vehicles.

- Semi Detached Four Bedrooms Two Reception Rooms •
- Two Bathrooms Large Garden Recently Refurbished •

Total area (approx.): 148.6 sq. m (1,599.5 sq. ft) Outbuilding (approx.): 15.8 sq. m (170.1 sq. ft)