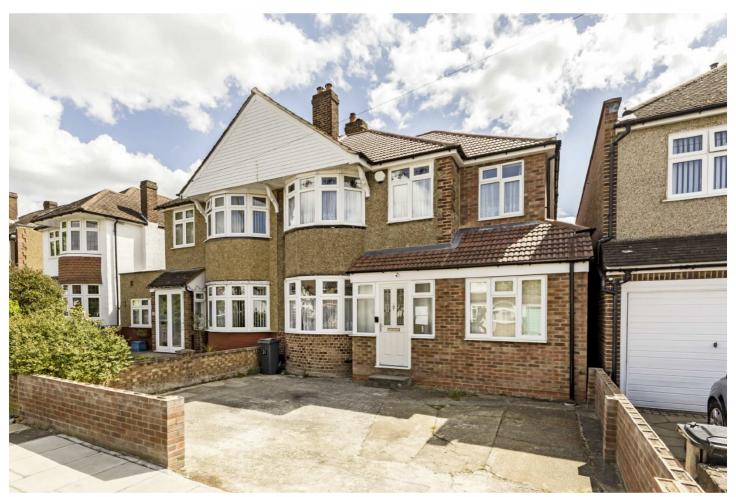

## Pembridge Avenue, TW2

£3,200 PCM

This stunning family home has recently been extensively refurbished throughout and offers ample living space. The ground floor provides two reception rooms and an impressive kitchen/living/dining room. On the first floor there are four generous sized bedrooms and a family bathroom. To the rear there is a 60ft (approx) private garden with an outbuilding for storage and to the front there is a driveway providing parking for two or three vehicles.

- Semi Detached Four Bedrooms Two Reception Rooms •
- Two Bathrooms Large Garden Recently Refurbished •

Total area (approx.): 148.6 sq. m (1,599.5 sq. ft) Outbuilding (approx.): 15.8 sq. m (170.1 sq. ft)