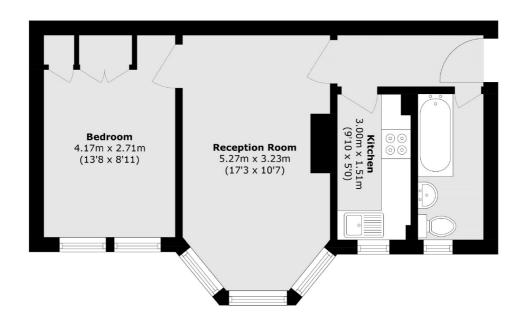

- Ground Floor
  One Double Bedroom
  Purpose Built Apartment
- Well Presented High Ceilings Excellent Location •

Total area (approx.): 40.3 sq. m (433.7 sq. ft)

Snellers Twickenham Lettings 64-66 Heath Road Twickenham TW1 4BX 020 8892 5678 twickenhamlettings@snellers.co.uk