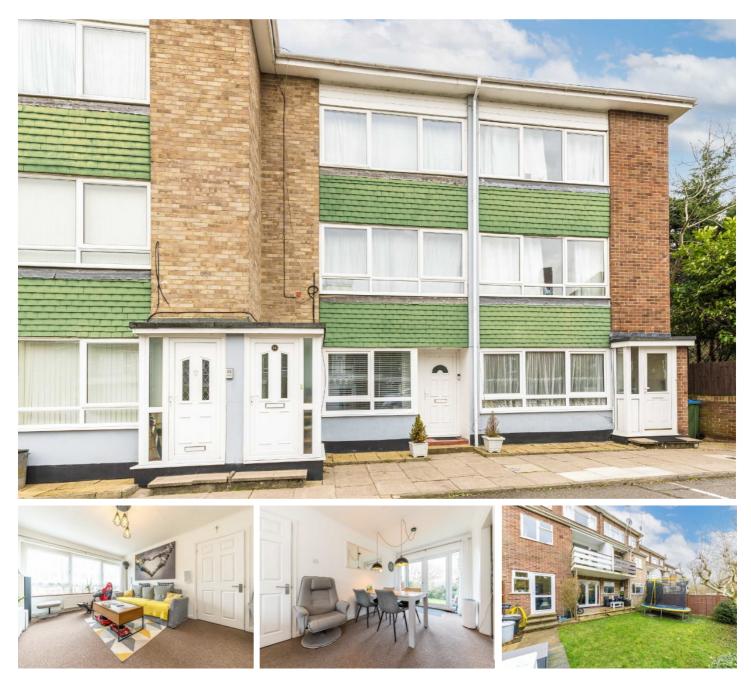

## Manor Road, TW2

Overlooking beautiful parklands and in a quiet residential area is this large two double bedroom ground floor maisonette. The property is in excellent condition which includes a separate kitchen. There is also a large living/dining room which opens on to a private garden, lots of storage, easy parking and a garage.

Manor Road is a quiet residential street close to the River Crane and within walking distance of Twickenham Green and Twickenham high street, and has easy access to the A316 into central London

- Ground Floor Flat Two Double Bedrooms Private Garden Separate Kitchen Garage Gated Development •