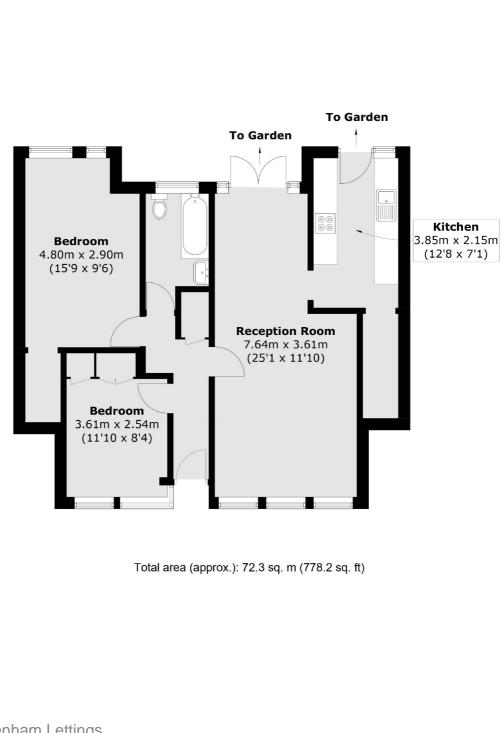

## Manor Road, TW2

Overlooking beautiful parklands and in a quiet residential area is this large two double bedroom ground floor maisonette. The property is in excellent condition which includes a separate kitchen. There is also a large living/dining room which opens on to a private garden, lots of storage, easy parking and a garage.