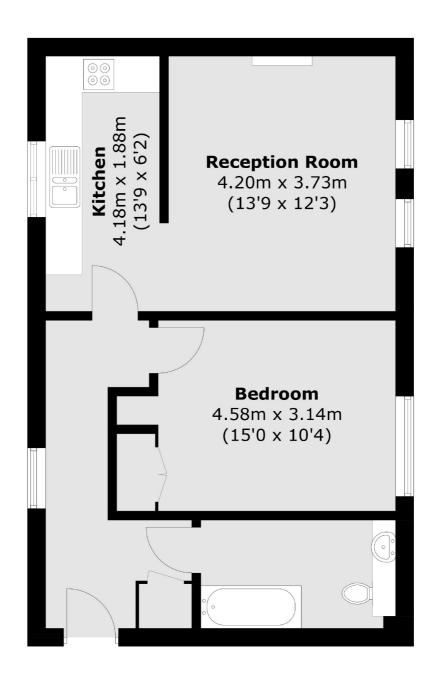

- Modern Apartment Ground Floor One Double Bedroom •
  High Ceilings Excellent Location Well-Proportioned •

£435,000

Total area (approx.): 54.3 sq. m (584.5 sq. ft)

Snellers Twickenham Sales 64-66 Heath Road Twickenham TW1 4BX 020 8892 5555 twickenhamsales@snellers.co.uk