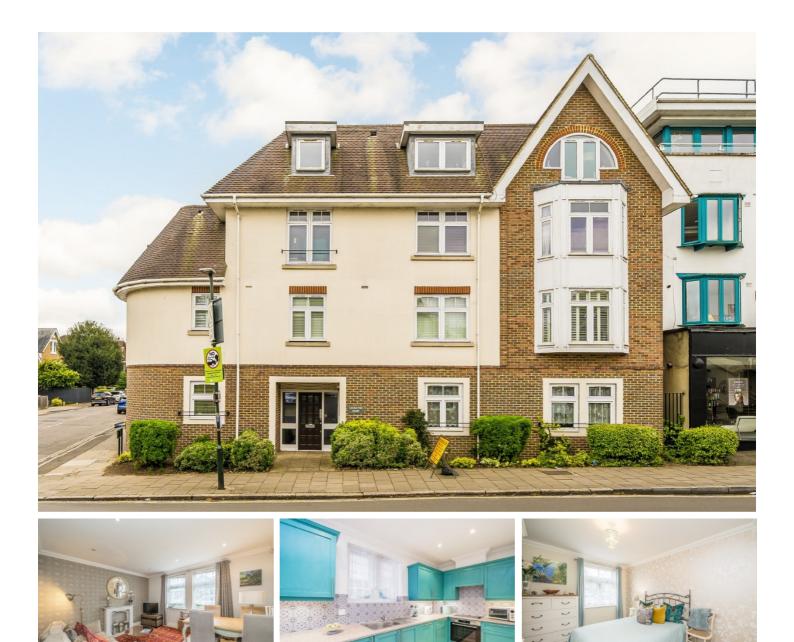

## **Tower Road, TW1**

Located in the heart of Strawberry Hill, this beautifully presented ground floor apartment offers an exceptional opportunity for first-time buyers, investors, or those looking to downsize. Set within the sought-after Lexington Court development, this one-bedroom property boasts impressively high ceilings and a generous layout, offering almost 600 sq ft of stylish, well-appointed living space.

Perfectly positioned on Tower Road, Lexington Court enjoys a prime location just moments from Strawberry Hill station, providing direct services to London Waterloo, ideal for commuters. The area offers the best of both worlds: a peaceful, leafy setting with Teddington and Twickenham town centres close by, each offering a vibrant array of shops, cafés, restaurants, and riverside walks.

- Modern Apartment Ground Floor One Double Bedroom •
  High Ceilings Excellent Location Well-Proportioned •

£435,000

Total area (approx.): 54.3 sq. m (584.5 sq. ft)

Snellers Twickenham Sales 64-66 Heath Road Twickenham TW1 4BX 020 8892 5555 twickenhamsales@snellers.co.uk