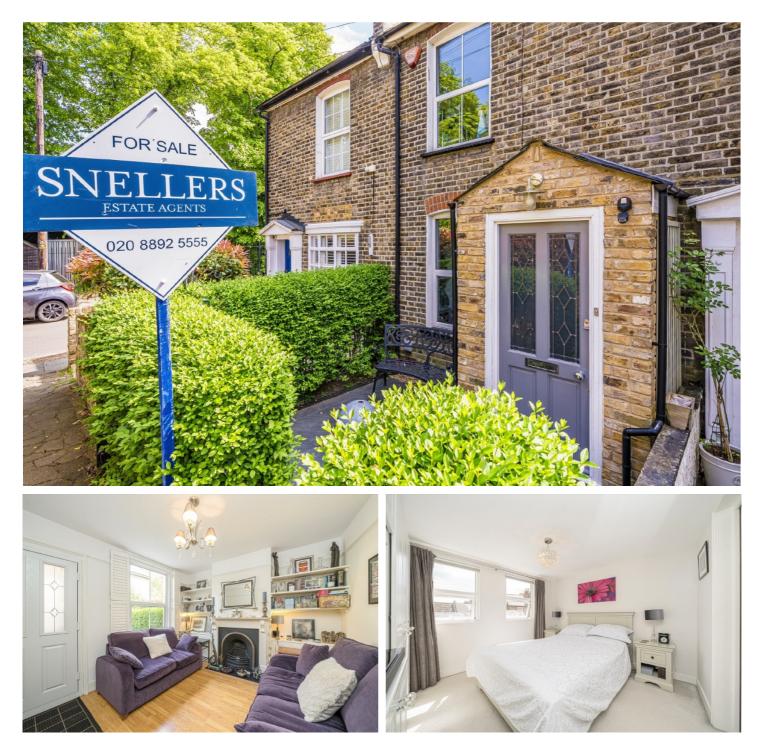

## Staten Gardens, TW1

£899,950

Tucked away in a charming and discreet setting in the heart of Twickenham, this beautifully presented and characterful three-bedroom terraced home offers the perfect blend of charm and convenience. Full of personality and natural light, this quaint property has been lovingly maintained and thoughtfully updated, making it ideal for families and professionals. With excellent access to the high street, Twickenham Station, and outstanding local schools, this home offers an exceptional lifestyle in a sought-after location.

As you enter the property, a handy porch provides space for coats and shoes. At the front, there is a welcoming snug/reception room. The second reception space works brilliantly as an open-plan family and dining area, with space for a sofa and a dining table, flowing seamlessly into the stylish open-plan kitchen, where matching floor tiles continue into the southfacing garden, creating a wonderful sense of indoor-outdoor living. A modern ground floor WC and shower room and a utility cupboard complete this level.

Upstairs are two double bedrooms, one with built-in storage, the other configured as a home office. The top floor is home to the master bedroom, complete with fitted wardrobes and a smart en-suite shower room.