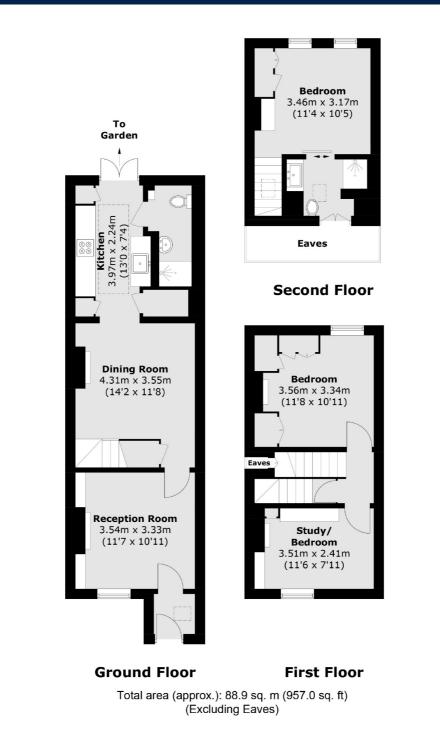

As you enter the property, a handy porch provides space for coats and shoes. At the front, there is a welcoming snug/reception room. The second reception space works brilliantly as an open-plan family and dining area, with space for a sofa and a dining table, flowing seamlessly into the stylish open-plan kitchen, where matching floor tiles continue into the southfacing garden, creating a wonderful sense of indoor-outdoor living. A modern ground floor WC and shower room and a utility cupboard complete this level.

Upstairs are two double bedrooms, one with built-in storage, the other configured as a home office. The top floor is home to the master bedroom, complete with fitted wardrobes and a smart en-suite shower room.