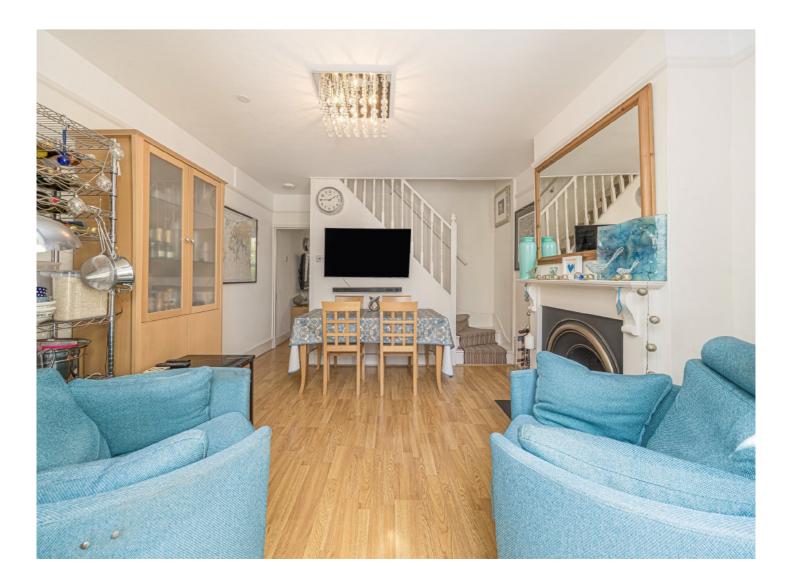

As you enter the property, a handy porch provides space for coats and shoes. At the front, there is a welcoming snug/reception room. The second reception space works brilliantly as an open-plan family and dining area, with space for a sofa and a dining table, flowing seamlessly into the stylish open-plan kitchen, where matching floor tiles continue into the southfacing garden, creating a wonderful sense of indoor-outdoor living. A modern ground floor WC and shower room and a utility cupboard complete this level.