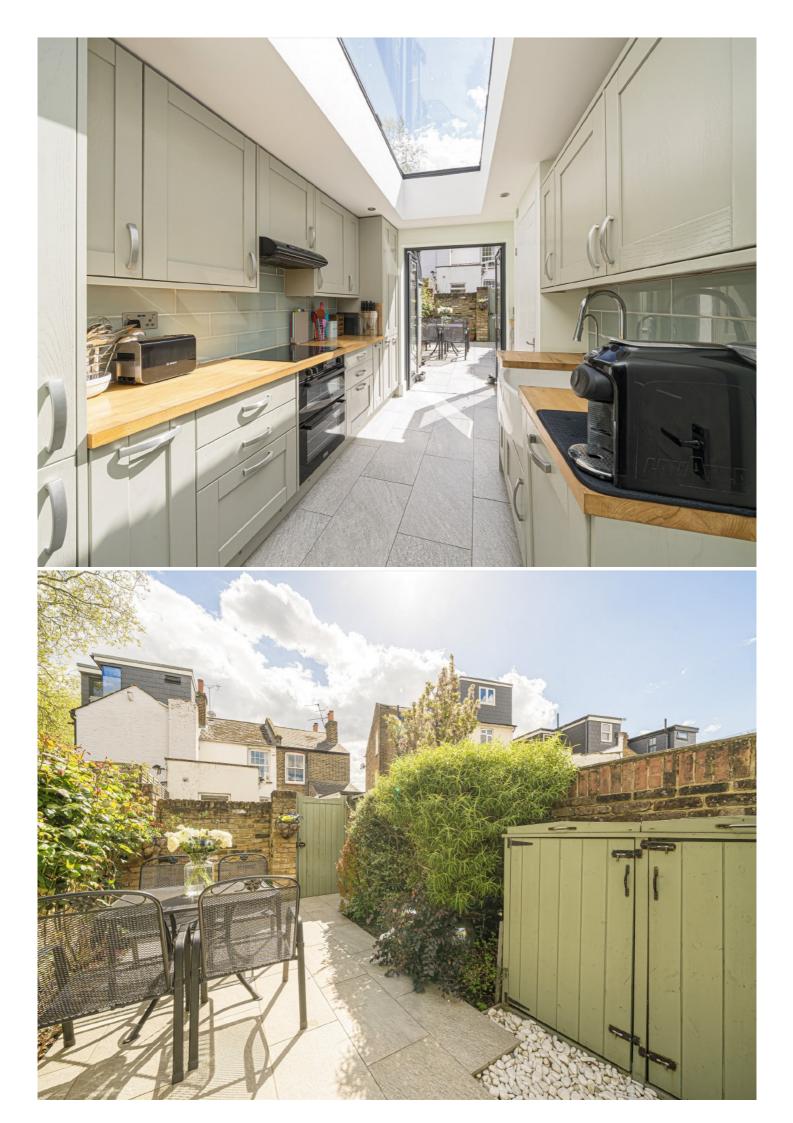

As you enter the property, a handy porch provides space for coats and shoes. At the front, there is a welcoming snug/reception room. The second reception space works brilliantly as an open-plan family and dining area, with space for a sofa and a dining table, flowing seamlessly into the stylish open-plan kitchen, where matching floor tiles continue into the southfacing garden, creating a wonderful sense of indoor-outdoor living. A modern ground floor WC and shower room and a utility cupboard complete this level.