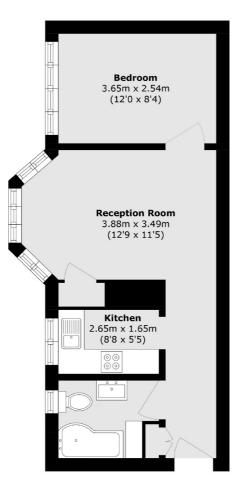

£1,495 PCM

Total area (approx.): 37.6 sq. m (404.7 sq. ft)

Snellers Twickenham Lettings 64-66 Heath Road Twickenham TW1 4BX 020 8892 5678 twickenhamlettings@snellers.co.uk

Energy Rating: D We aim to make our particulars both accurate and reliable. However they are not guaranteed; nor do they form part of an offer or contract. If you require clarification on any points then please contact us, especially if you're traveling some distance to view. Please note that appliances and heating systems have not been tested and therefore no warranties can be given as to their good working order