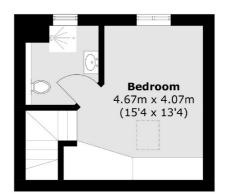

## SNELLERS ESTATE AGENTS

**Ground Floor** 

**First Floor** 

Total area (approx.): 93.8 sq. m (1,009.7 sq. ft) Balcony area (approx.): 1.8 sq. m (19.4 sq. ft)

Snellers Twickenham Sales 64-66 Heath Road Twickenham TW1 4BX 020 8892 5555 twickenhamsales@snellers.co.uk