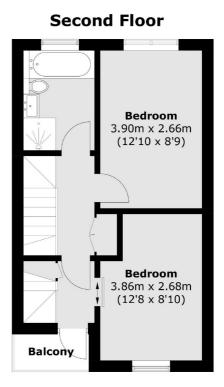

## SNELLERS ESTATE AGENTS

**Ground Floor** 

**First Floor** 

Total area (approx.): 93.8 sq. m (1,009.7 sq. ft) Balcony area (approx.): 1.8 sq. m (19.4 sq. ft)

Snellers Twickenham Sales 64-66 Heath Road Twickenham TW1 4BX 020 8892 5555 twickenhamsales@snellers.co.uk