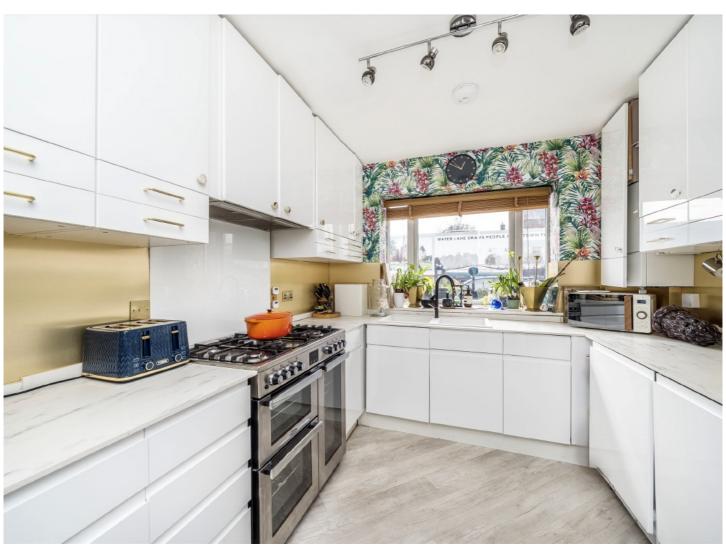

Step inside and you'll find bright, modern interiors designed for easy, everyday living. The generous living and dining areas provide the perfect space to relax or entertain, while the well-equipped kitchen is ready for home cooking and family meals. The loft conversion adds valuable extra space, creating a stunning additional bedroom.