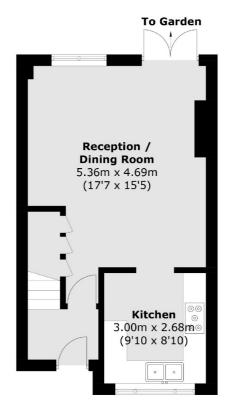

## SNELLERS ESTATE AGENTS

**Ground Floor** 

**First Floor** 

Total area (approx.): 93.8 sq. m (1,009.7 sq. ft) Balcony area (approx.): 1.8 sq. m (19.4 sq. ft)

Snellers Twickenham Sales 64-66 Heath Road Twickenham TW1 4BX 020 8892 5555 twickenhamsales@snellers.co.uk