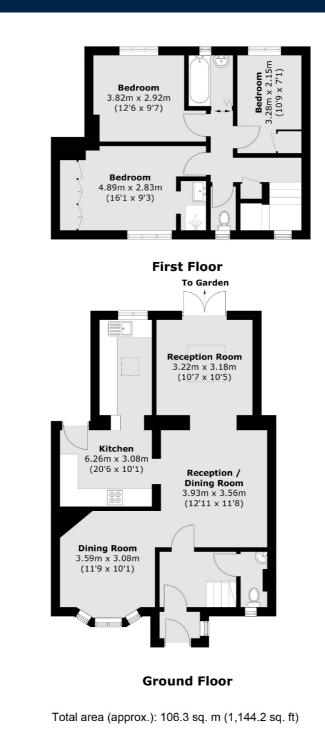

This spacious home offers excellent living accommodation with two generous reception rooms and a dining area, while upstairs features three well-proportioned bedrooms, one with integrated storage, and a family bathroom and separate WC.