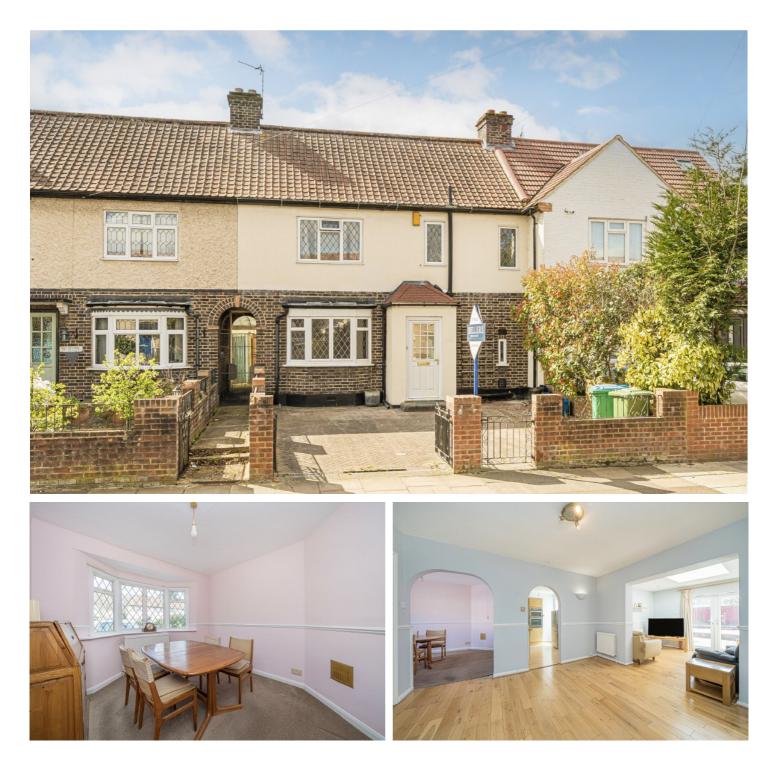

## Meadway, TW2

## £649,950

Located on a popular residential street, this well-presented three-bedroom mid-terraced home offers excellent potential to extend at the rear and into the loft (subject to the usual planning consents).

The property is ideally positioned close to a range of highly regarded primary and secondary schools, including Waldegrave School. Whitton Station is also nearby, offering convenient links into central London. Further benefits include a large south-west facing garden, perfect for outdoor entertaining and off-street parking to the front.

This spacious home offers excellent living accommodation with two generous reception rooms and a dining area, while upstairs features three well-proportioned bedrooms, one with integrated storage, and a family bathroom and separate WC.