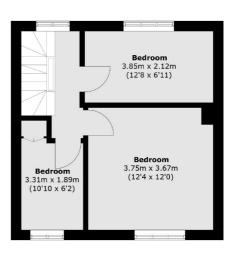

## **Second Floor**

**Ground Floor** 

**First Floor** 

Total area (approx.): 92.6 sq. m (996.7 sq. ft) (Excluding Eaves)

Snellers Twickenham Lettings 64-66 Heath Road Twickenham TW1 4BX 020 8892 5678 twickenhamlettings@snellers.co.uk