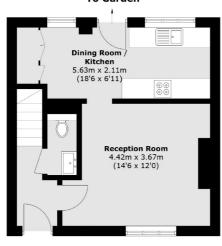

## To Garden

## **Second Floor**

**Ground Floor** 

**First Floor** 

Total area (approx.): 92.6 sq. m (996.7 sq. ft) (Excluding Eaves)

Snellers Twickenham Lettings 64-66 Heath Road Twickenham TW1 4BX 020 8892 5678 twickenhamlettings@snellers.co.uk