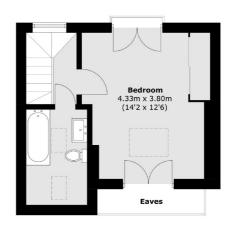

## **Second Floor**

**Ground Floor** 

**First Floor** 

Total area (approx.): 92.6 sq. m (996.7 sq. ft) (Excluding Eaves)

Snellers Twickenham Lettings 64-66 Heath Road Twickenham TW1 4BX 020 8892 5678 twickenhamlettings@snellers.co.uk