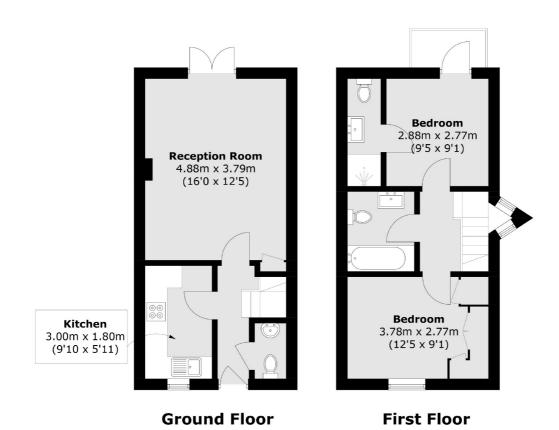

## **Natalie Mews, TW2**

£2,500 PCM

A two bedroom terraced house situated in a gated development with views overlooking the picturesque Fulwell Golf Club. Upstairs the property has two double bedrooms, with the master bedroom including an en-suite bathroom and private balcony which looks directly over Fulwell Gold Course which is kept immaculately year round. Downstairs there is a separate kitchen, downstairs W.C and a throughout reception room leading to a private patio garden. The property also comes with one allocated parking space inside the gated community.

- Two Double Bedrooms Two Bathrooms Gated Development •
- Views Over Golf Course
  Allocated Parking
  Balcony & Private Garden

Total area (approx.): 62.1 sq. m (668.5 sq. ft) External area : 2.0 sq. m (21.5 sq. ft)