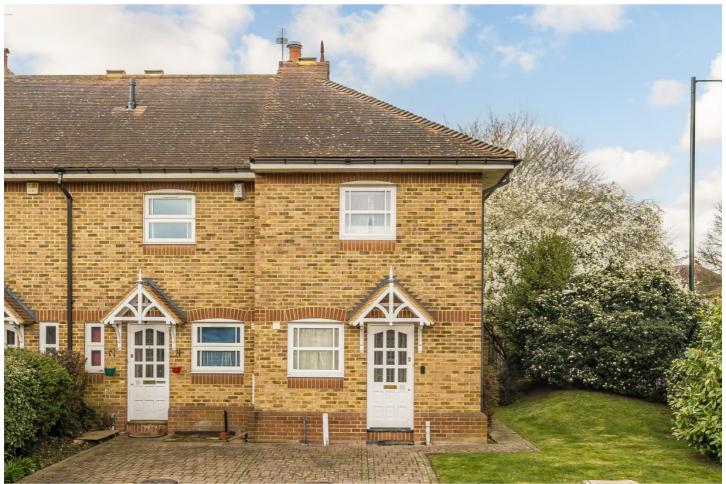

## **Natalie Mews, TW2**

£2,500 PCM

A two bedroom terraced house situated in a gated development with views overlooking the picturesque Fulwell Golf Club. Upstairs the property has two double bedrooms, with the master bedroom including an en-suite bathroom and private balcony which looks directly over Fulwell Gold Course which is kept immaculately year round. Downstairs there is a separate kitchen, downstairs W.C and a throughout reception room leading to a private patio garden. The property also comes with one allocated parking space inside the gated community.

Natalie Mews is located off of Sixth Cross Road in Twickenham and is only 0.3 miles to Fulwell Station as well as an array of nearby shops and restaurants. The property also sits close to several excellent schools.

- Two Double Bedrooms Two Bathrooms Gated Development •
- Views Over Golf Course
  Allocated Parking
  Balcony & Private Garden

Total area (approx.): 62.1 sq. m (668.5 sq. ft) External area : 2.0 sq. m (21.5 sq. ft)