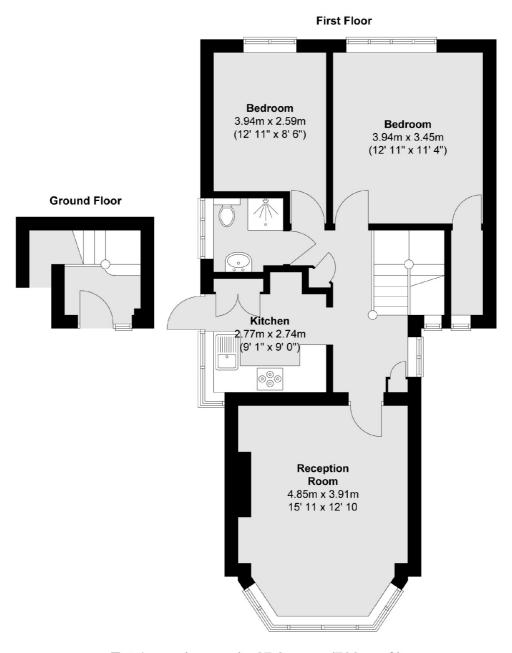

- First Floor Maisonette Two Double Bedrooms Private Rear Garden •
- Long Lease Great Condition Overlooking Playing Fields •

Total area (approx.): 67.8 sq. m (730 sq. ft)

Snellers Twickenham Sales 64-66 Heath Road Twickenham TW1 4BX 020 8892 5555 twickenhamsales@snellers.co.uk