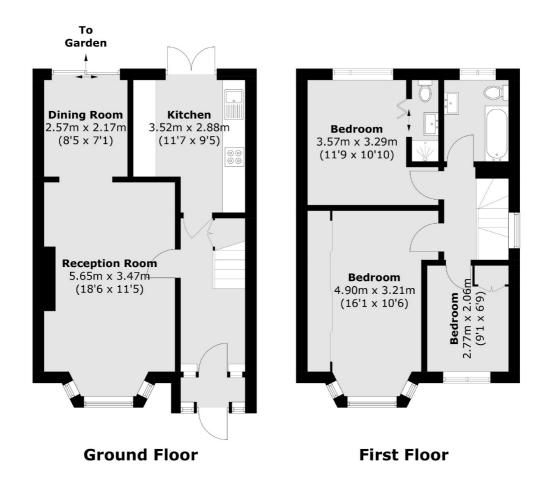

## Rivermeads Avenue, TW2

£2,700 PCM

A beautifully presented three bedroom semi-detached family home located along a quiet residential street. The property offers excellent living space including a modern kitchen, off street parking and a private rear garden.

Rivermeads Avenue is a desirable family road located just off Staines Road, set in the catchment area for many of Twickenham's highly rated schools.

- Three Bedrooms Double Reception Room Modern Kitchen Private Rear Garden Off Street Parking Excellent Location •

## SNELLERS ESTATE AGENTS

Total area (approx.): 85.9 sq. m (924.6 sq. ft)

Snellers Twickenham Lettings 64-66 Heath Road Twickenham TW1 4BX 020 8892 5678 twickenhamlettings@snellers.co.uk

Energy Rating: D We aim to make our particulars both accurate and reliable. However they are not guaranteed; nor do they form part of an offer or contract. If you require clarification on any points then please contact us, especially if you're traveling some distance to view. Please note that appliances and heating systems have not been tested and therefore no warranties can be given as to their good working order