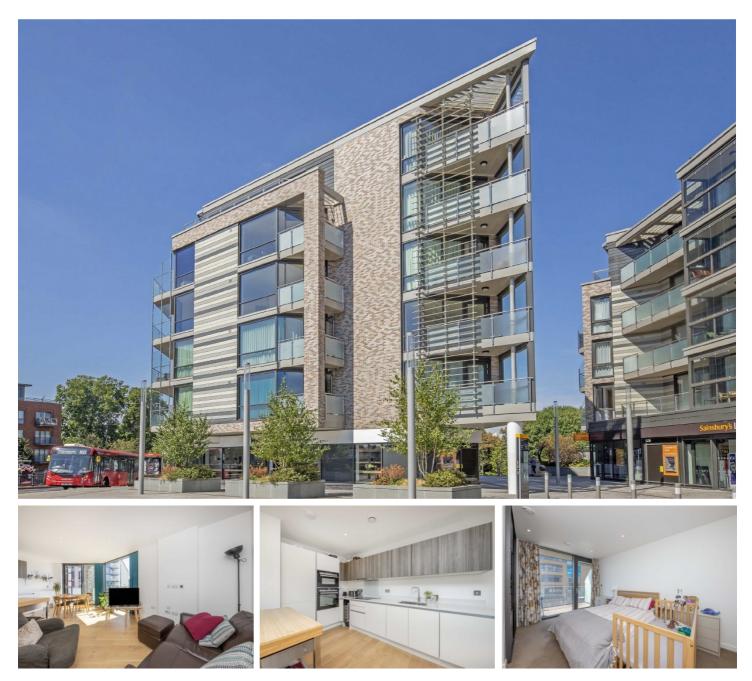

## London Road, TW1

£599,950

An immaculately presented modern apartment in the heart of Twickenham. There are two double bedrooms, two bathrooms, an open plan reception / dining room and two generous balconies. The property benefits from intercom system and lift service.

Twickenham Gateway is the new development at Twickenham Station which offers direct links into London Waterloo and is on the London Road, offering plenty of shops, pubs and restaurants. It is also conveniently close to Twickenham Stadium & the River Thames.

- First Floor Apartment Two Double Bedrooms Two Bathrooms Two Balconies Lift Service Central Twickenham •