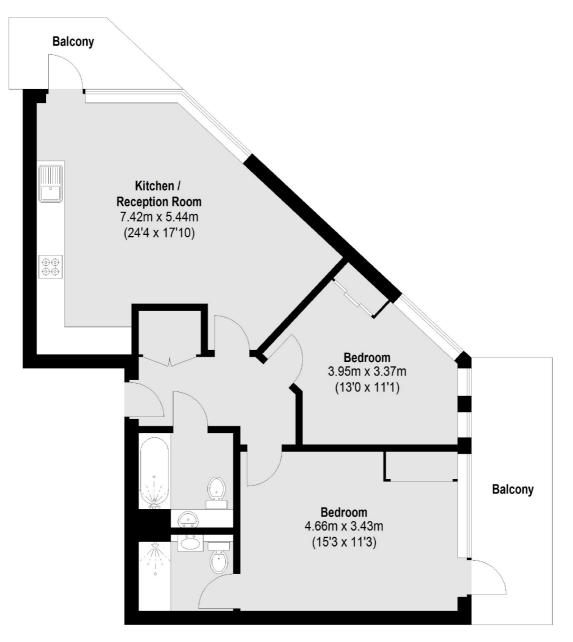

## SNELLERS ESTATE AGENTS

First Floor

Total area (approx.): 71.31 sq. m (768 Sq. ft) Balconies: 14.67 sq. m (158 Sq. ft)

Snellers Twickenham Sales 64-66 Heath Road Twickenham TW1 4BX 020 8892 5555 twickenhamsales@snellers.co.uk