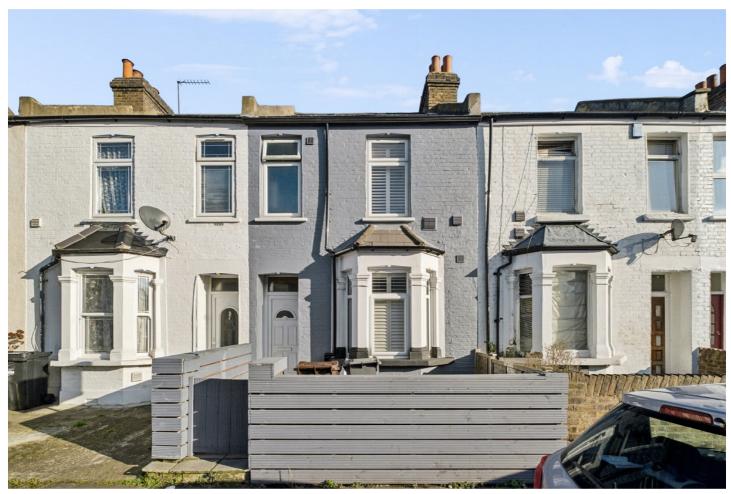

## **Cross Lances Road, TW3**

£550,000

A beautifully presented three bedroom, two bathroom period family home with high ceilings and plenty of period charm. On the ground floor there is a front reception room, a modern family bathroom, a study and an extended kitchen/ dining room which leads onto a pretty landscaped garden with rear access. The first floor continues to impress with three bedrooms, one of which has an en suite bathroom. There is potential to extend into the loft STPP.

Cross Lances is a residential street, excellently located for the town centre and Hounslow Station, which are both within half a mile, as well as local primary and secondary schools.

- Victorian Home Three Bedrooms Rear Extended •
- Beautifully Renovated
  Central Location
  Potential To Extend STPP