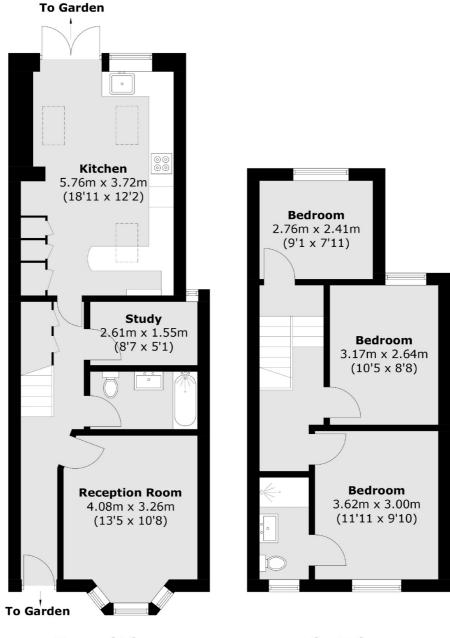

## **Cross Lances Road, TW3**

£550,000

A beautifully presented three bedroom, two bathroom period family home with high ceilings and plenty of period charm. On the ground floor there is a front reception room, a modern family bathroom, a study and an extended kitchen/ dining room which leads onto a pretty landscaped garden with rear access. The first floor continues to impress with three bedrooms, one of which has an en suite bathroom. There is potential to extend into the loft STPP.

**Ground Floor** 

**First Floor** 

Total area (approx.): 89.6 sq. m (964.5 sq. ft)

Snellers Twickenham Sales 64-66 Heath Road Twickenham TW1 4BX 020 8892 5555 twickenhamsales@snellers.co.uk

Energy Rating: We aim to make our particulars both accurate and reliable. However they are not guaranteed; nor do they form part of an offer or contract. If you require clarification on any points then please contact us, especially if you're traveling some distance to view. Please note that appliances and heating systems have not been tested and therefore no warranties can be given as to their good working order