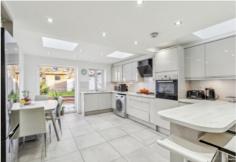

## **Cross Lances Road, TW3**

£550,000

A beautifully presented three bedroom, two bathroom period family home with high ceilings and plenty of period charm. On the ground floor there is a front reception room, a modern family bathroom, a study and an extended kitchen/ dining room which leads onto a pretty landscaped garden with rear access. The first floor continues to impress with three bedrooms, one of which has an en suite bathroom. There is potential to extend into the loft STPP.