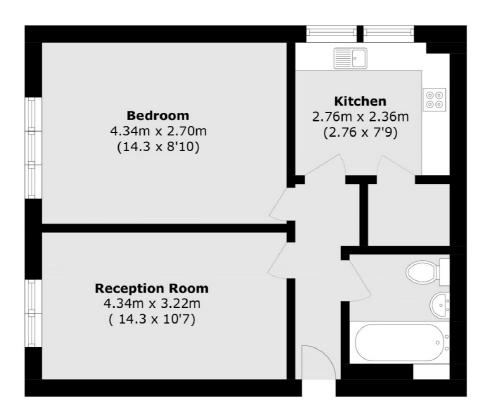

## SNELLERS ESTATE AGENTS

Total area (approx.): 43.2 sq. m (465.0 sq. ft)

Snellers Twickenham Lettings 64-66 Heath Road Twickenham TW1 4BX 020 8892 5678 twickenhamlettings@snellers.co.uk

Energy Rating: C We aim to make our particulars both accurate and reliable. However they are not guaranteed; nor do they form part of an offer or contract. If you require clarification on any points then please contact us, especially if you're traveling some distance to view. Please note that appliances and heating systems have not been tested and therefore no warranties can be given as to their good working order