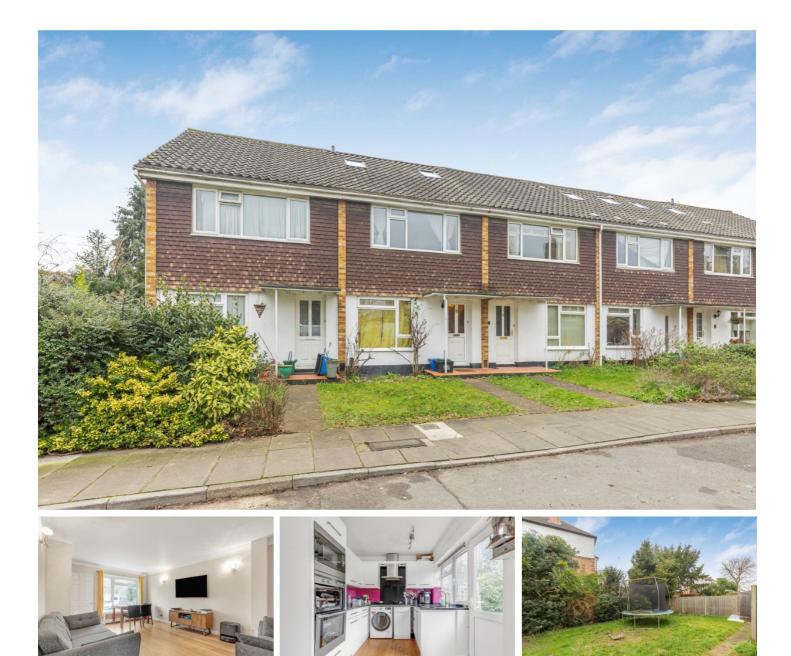

## **Brinsworth Close, TW2**

A deceptively spacious three bedroom house, located in a quiet cul-de-sac. This fantastic family home offers a large reception room with a separate kitchen/diner. On the first floor there are two great size double bedrooms (the master with extensive storage) and a family bathroom and on the third floor a large double bedroom with an en-suite.

Brinsworth Close is located off Staines Road, just 0.4 miles to Twickenham Green. Excellently located for a range of outstanding local schools, shops and cafés. Strawberry Hill and Fulwell Stations are less than 1 mile away.

- Well Presented Quiet Cul-de-Sac Three Large Double Bedrooms •
  Kitchen Diner Spacious Reception Room Lawned & Decked Garden •

£3,000 PCM