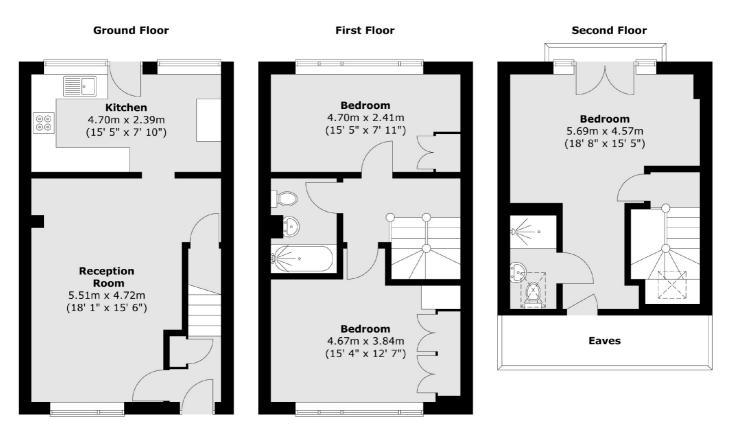

## **Brinsworth Close, TW2**

A deceptively spacious three bedroom house, located in a quiet cul-de-sac. This fantastic family home offers a large reception room with a separate kitchen/diner. On the first floor there are two great size double bedrooms (the master with extensive storage) and a family bathroom and on the third floor a large double bedroom with an en-suite.

## SNELLERS ESTATE AGENTS

Total area (approx.) : 103.2 sq. m (1111 sq. ft) Total balcony area (approx.) : 1 sq. m (11 sq. ft)

Snellers Twickenham Lettings 64-66 Heath Road Twickenham TW1 4BX 020 8892 5678 twickenhamlettings@snellers.co.uk